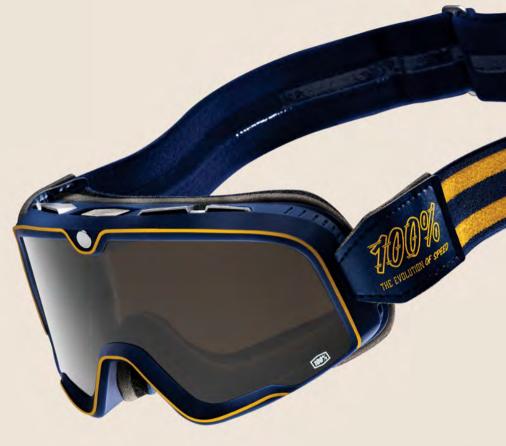

## BARSTOW 100%

SINCE-1982 100-PERCENT

-100 -PERCENT SINCE

THE-GASBY

Barstow

100-PERCENT

THE-RAT RACE 100-PERCENT

Barstow

SINCE-1982 100-PERCENT

SINCE-1982 -100-PERCENT-

THE-PENDLETON-

Barstou

100-PERCENT

SINCE 1982

ONEHUNDRED PERCENT PRESENTS.

ESTABLISHED ONE HUNDA PERCENT

RUR

HEADER HEADER HEADER HEADER

NEW FOR TWO THOUSAND 20: STEVE CABALLERO DEUS EX MACHINA ROLAND SANDS

-&ALSO-GASBY, COBA, PENDELT CARLYLE, RAT RACE MODELS

ong

DEUS-EX MACHINA 100-PERCENT-

Barstow

ROLAND-SANDS

Barstowy

STEVE-CABALLERO

Barstour

-100--PERCENT-

-100 -PERCENT SINCE 1982

THE-CARLYLE-

100-PERCENT

Barstow

SINCE 1982 100-PERCENT

SINCE 1982 100-PERCENT

THE-CODA-

100-PERCENT

Barstow

SINCE 1982 100-PERCENT

-PERCENT

SINCE 1982