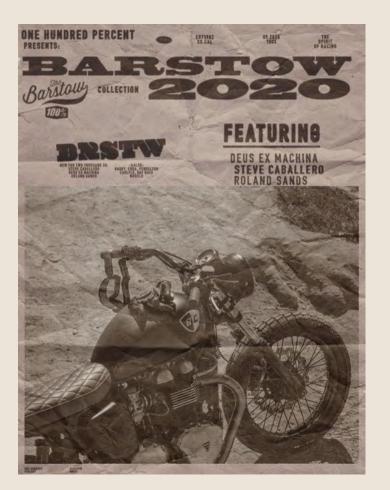

RUR

HEADER HEADER HEADER HEADER

NEW FOR TWO THOUSAND 20: STEVE CABALLERO DEUS EX MACHINA ROLAND SANDS

-&ALSO-GASBY, COBA, PENDELT CARLYLE, RAT RACE MODELS

ong

DEUS-EX MACHINA 100-PERCENT-

Barstow

ROLAND-SANDS