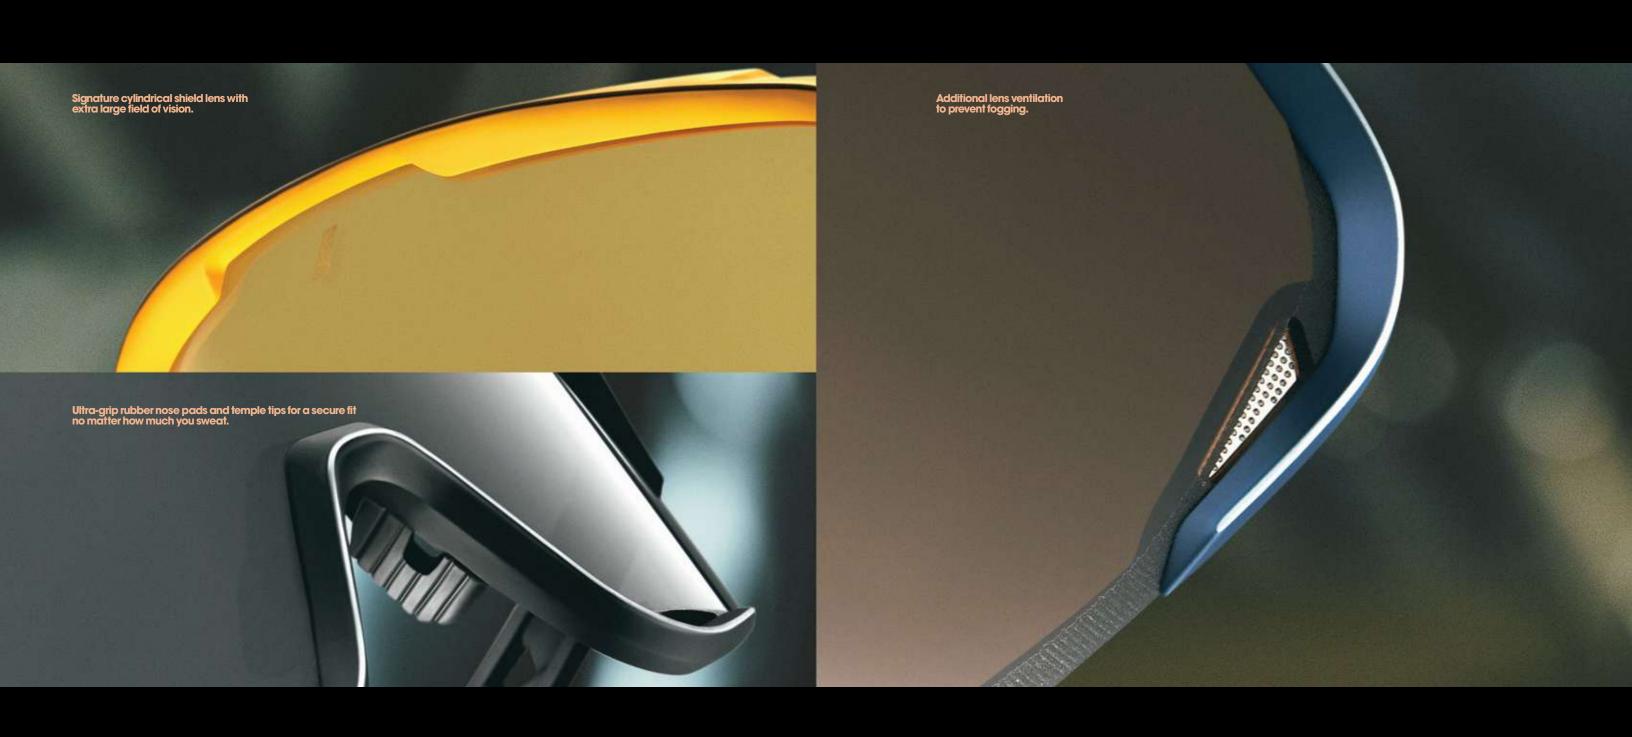

## The Glendale

Performance Eyewear.

- nature cylindrical shield lens with extra large field of vision in-impact resistant and lightweight polycarbonate lenses i% UV protestion (UV400) ratch resistant lens coating of the highest quality ditional lens ventilation to prevent fogging DROILO lens treatment repels water, dirt and oil

## In the Box:

Extra low-light lens Vintage style hard case holds glasses and spare lens Microfiber cleaning bag Extra alternative fit nose pad

- Shatterproof, lightweight Grilamid TR90 frame
  Adjustable temple tips for the optimal fit and maximum comfort
  HiPER lens options available
  Ultra-grip rubber nose pads and temple tips for a secure fit no matter how much you sweat