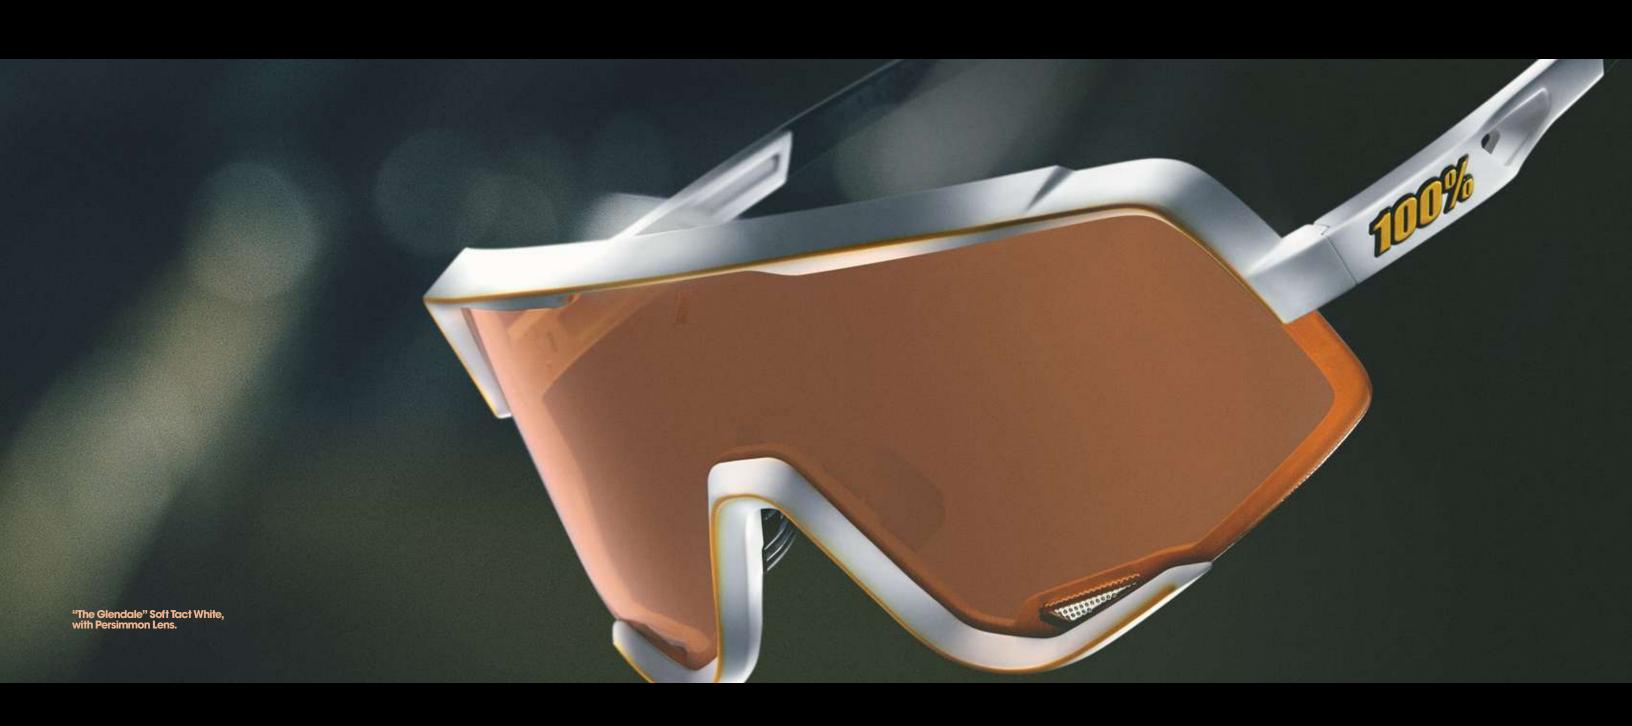

## The Glendale

Performance Eyewear.

- nature cylindrical shield lens with extra large field of vision in-impact resistant and lightweight polycarbonate lenses i% UV protestion (UV400) ratch resistant lens coating of the highest quality ditional lens ventilation to prevent fogging DROILO lens treatment repels water, dirt and oil

## In the Box:

Extra low-light lens Vintage style hard case holds glasses and spare lens Microfiber cleaning bag Extra alternative fit nose pad

- Shatterproof, lightweight Grilamid TR90 frame
  Adjustable temple tips for the optimal fit and maximum comfort
  HiPER lens options available
  Ultra-grip rubber nose pads and temple tips for a secure fit no matter how much you sweat