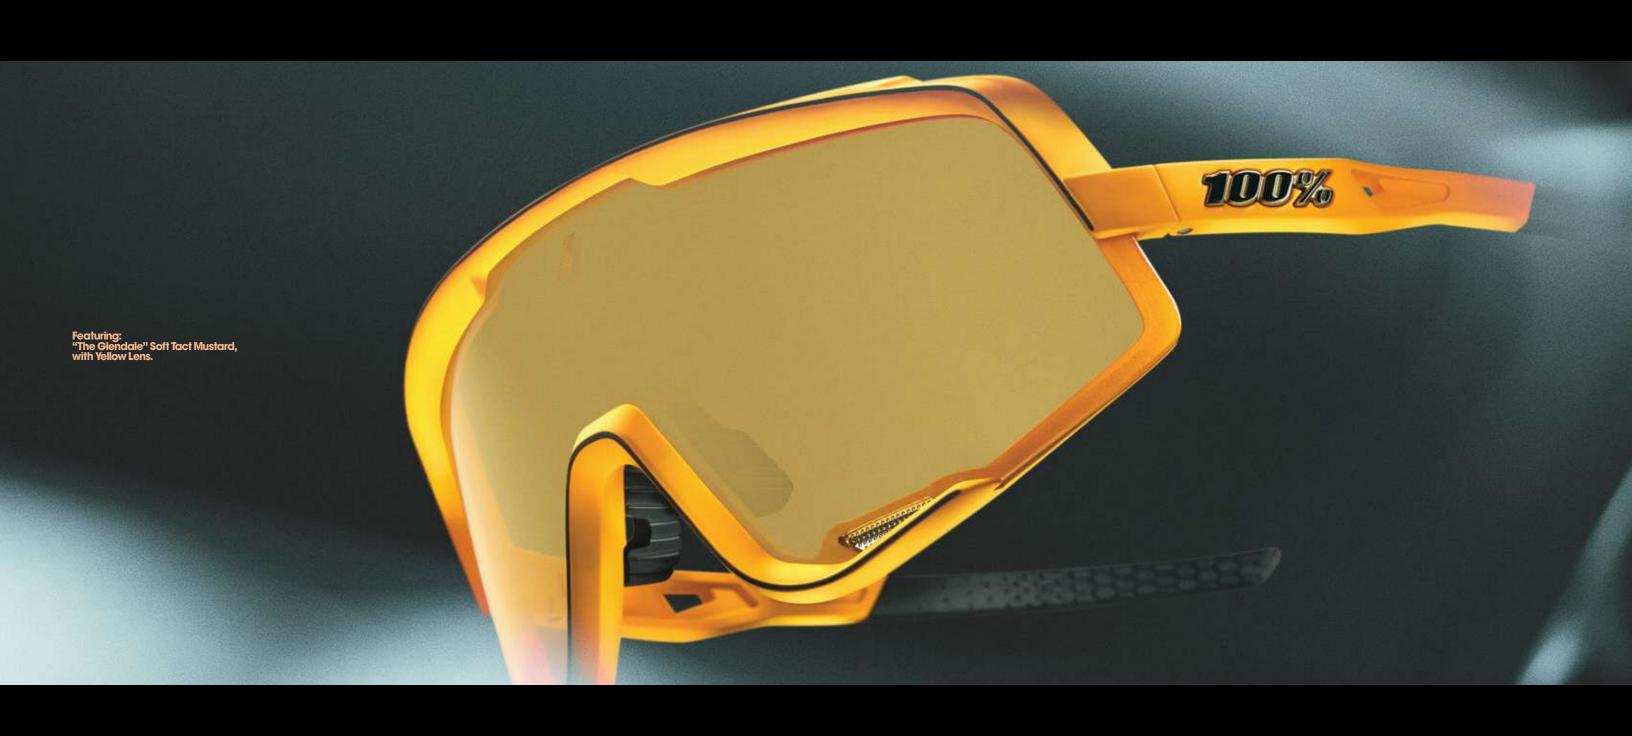

## The Glendale

Performance Eyewear.

- nature cylindrical shield lens with extra large field of vision in-impact resistant and lightweight polycarbonate lenses i% UV protestion (UV400) ratch resistant lens coating of the highest quality ditional lens ventilation to prevent fogging DROILO lens treatment repels water, dirt and oil

## In the Box:

Extra low-light lens Vintage style hard case holds glasses and spare lens Microfiber cleaning bag Extra alternative fit nose pad

- Shatterproof, lightweight Grilamid TR90 frame
  Adjustable temple tips for the optimal fit and maximum comfort
  HiPER lens options available
  Ultra-grip rubber nose pads and temple tips for a secure fit no matter how much you sweat