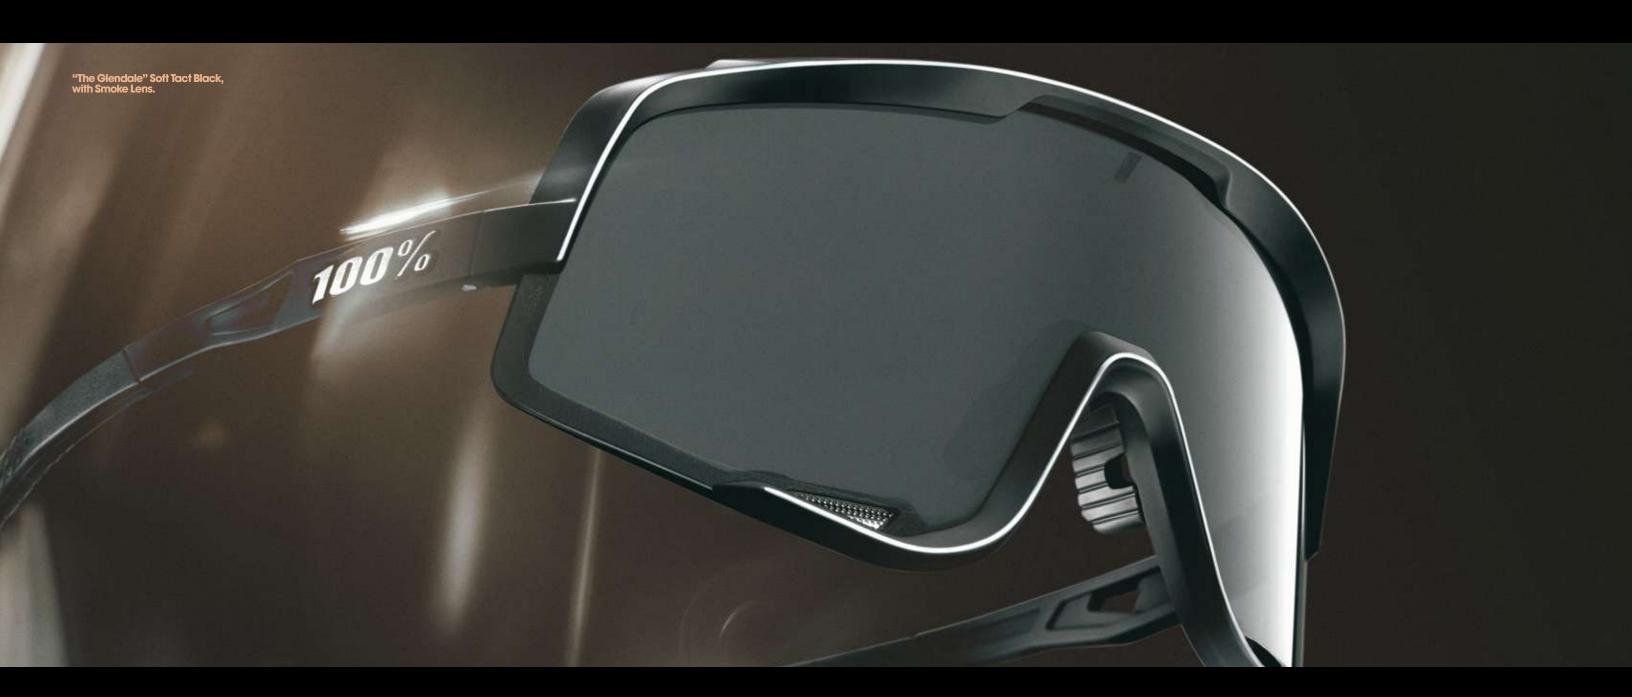

## The Glendale

Performance Eyewear.

- nature cylindrical shield lens with extra large field of vision in-impact resistant and lightweight polycarbonate lenses i% UV protestion (UV400) ratch resistant lens coating of the highest quality ditional lens ventilation to prevent fogging DROILO lens treatment repels water, dirt and oil

## In the Box:

Extra low-light lens Vintage style hard case holds glasses and spare lens Microfiber cleaning bag Extra alternative fit nose pad

- Shatterproof, lightweight Grilamid TR90 frame
  Adjustable temple tips for the optimal fit and maximum comfort
  HiPER lens options available
  Ultra-grip rubber nose pads and temple tips for a secure fit no matter how much you sweat