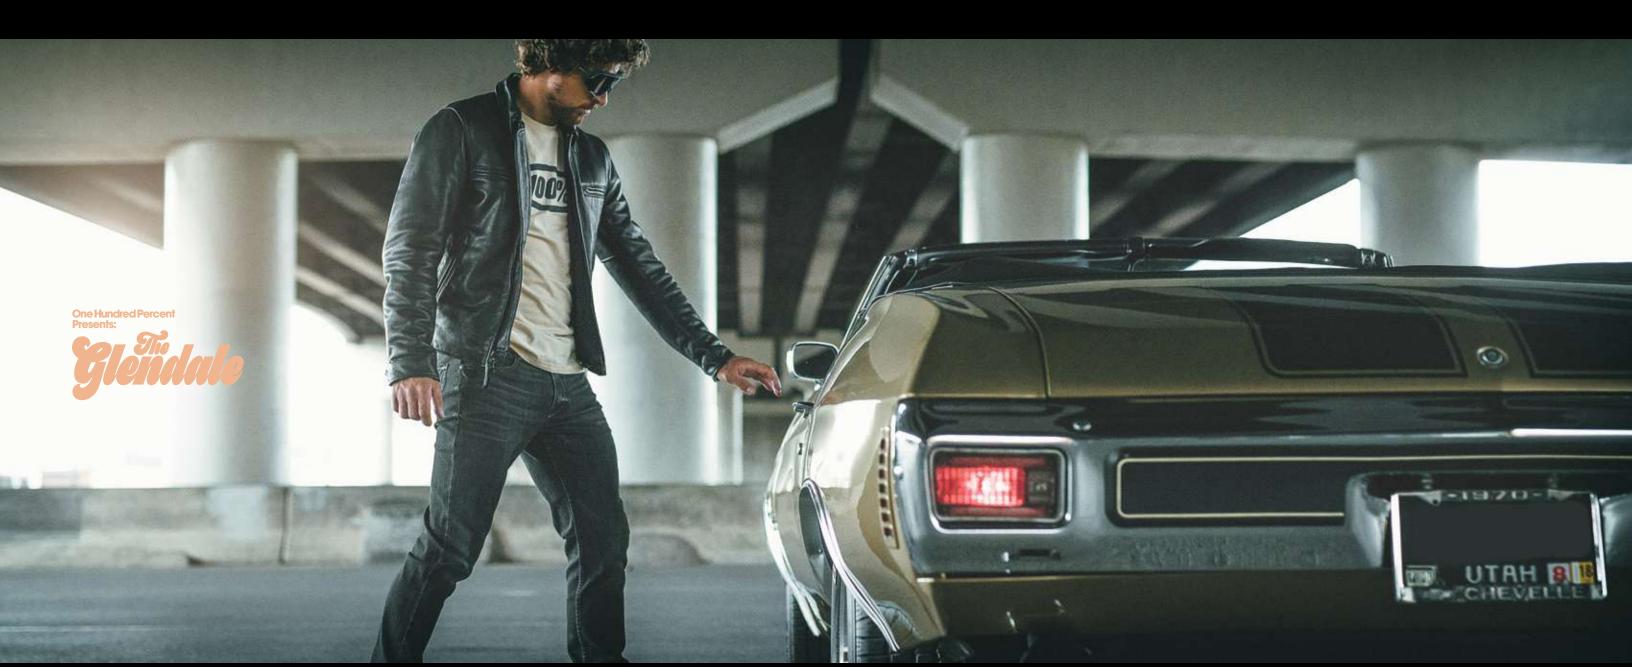

**One Hundred Percent Presents:** 

## The Glendale

Performance Eyewear.

- nature cylindrical shield lens with extra large field of vision in-impact resistant and lightweight polycarbonate lenses i% UV protestion (UV400) ratch resistant lens coating of the highest quality ditional lens ventilation to prevent fogging DROILO lens treatment repels water, dirt and oil