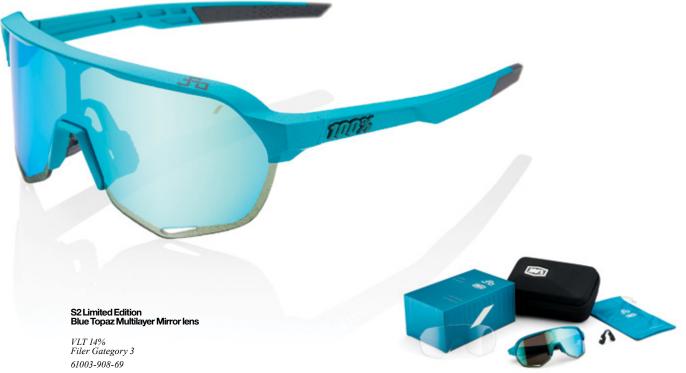

The Peter Sagan 2019 LE Collection features a stunning topaz blue tone-on-tone metallic finish, conceived to represent Peter's unique, vibrant personality and racing style.

Inspired by Speedcraft's legendary success on cycling's biggest stages, S2 is 100% speed that has been newly refined for everyday sports performance.