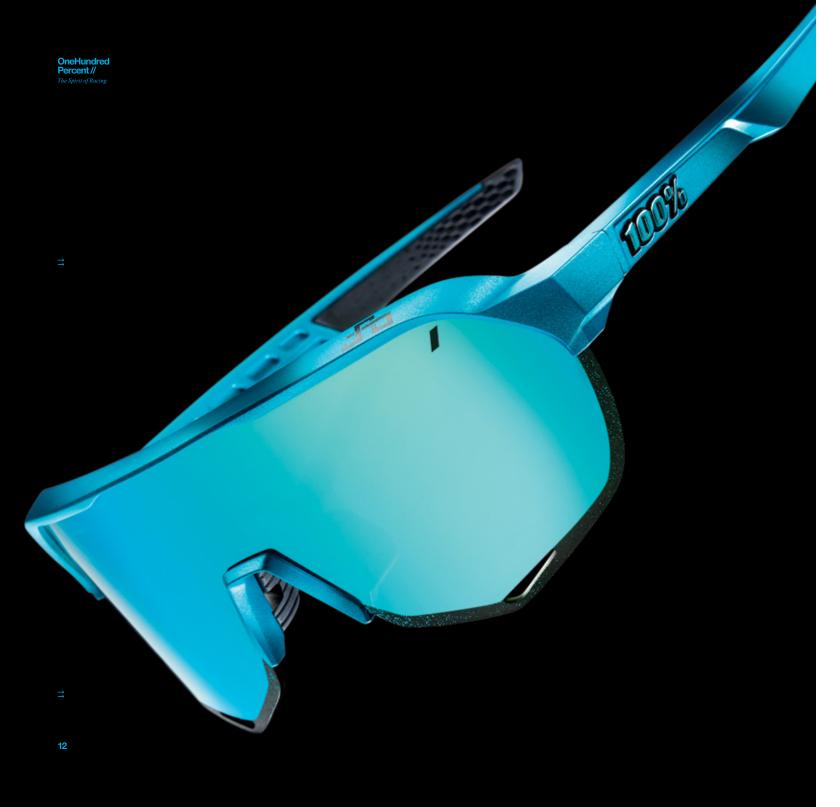

⇉

Peter Sagan and 100% present an innovative tone-on-tone collection featuring a unique metallic bold blue topaz. More often seen in auto racing, the matte metallic finish helps accentuate design lines and racing curves by defining shadows. This special finish adds a unique metallic luster – a not-so-subtle reminder of Peter and 100%'s shared racing DNA.

The frame coloration is complemented with a new Blue Topaz Multilayer Mirror lens; designed to bring out unique colors and contrast. The multilayer mirror lens offers added protection while blending seamlessly with the metallic blue frame color.

Designed carefully to represent Peter's unique personality and vibrant racing style, the always inspiring Peter Sagan Limited Edition Collection is offered in limited quantities.

**†**†

3

As the eyewear of choice for world champion cyclist Peter Sagan, the Speedcraft is fully loaded with our most advanced technology for the ultimate in sports performance.