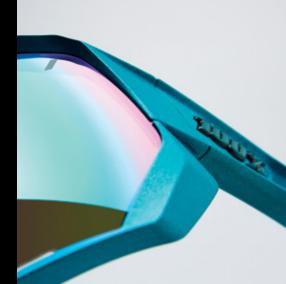

⇉

Peter Sagan and 100% present an innovative tone-on-tone collection featuring a unique metallic bold blue topaz. More often seen in auto racing, the matte metallic finish helps accentuate design lines and racing curves by defining shadows. This special finish adds a unique metallic luster – a not-so-subtle reminder of Peter and 100%'s shared racing DNA.

The frame coloration is complemented with a new Blue Topaz Multilayer Mirror lens; designed to bring out unique colors and contrast. The multilayer mirror lens offers added protection while blending seamlessly with the metallic blue frame color.