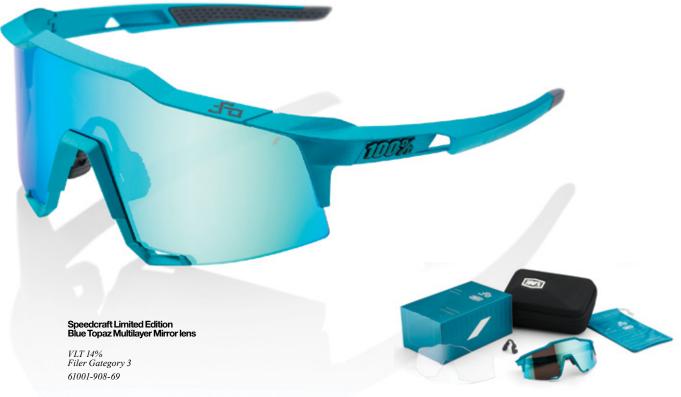

The frame coloration is complemented with a new Blue Topaz Multilayer Mirror lens; designed to bring out unique colors and contrast. The multilayer mirror lens offers added protection while blending seamlessly with the metallic blue frame color.

Designed carefully to represent Peter's unique personality and vibrant racing style, the always inspiring Peter Sagan Limited Edition Collection is offered in limited quantities.

**†**†

3

As the eyewear of choice for world champion cyclist Peter Sagan, the Speedcraft is fully loaded with our most advanced technology for the ultimate in sports performance.