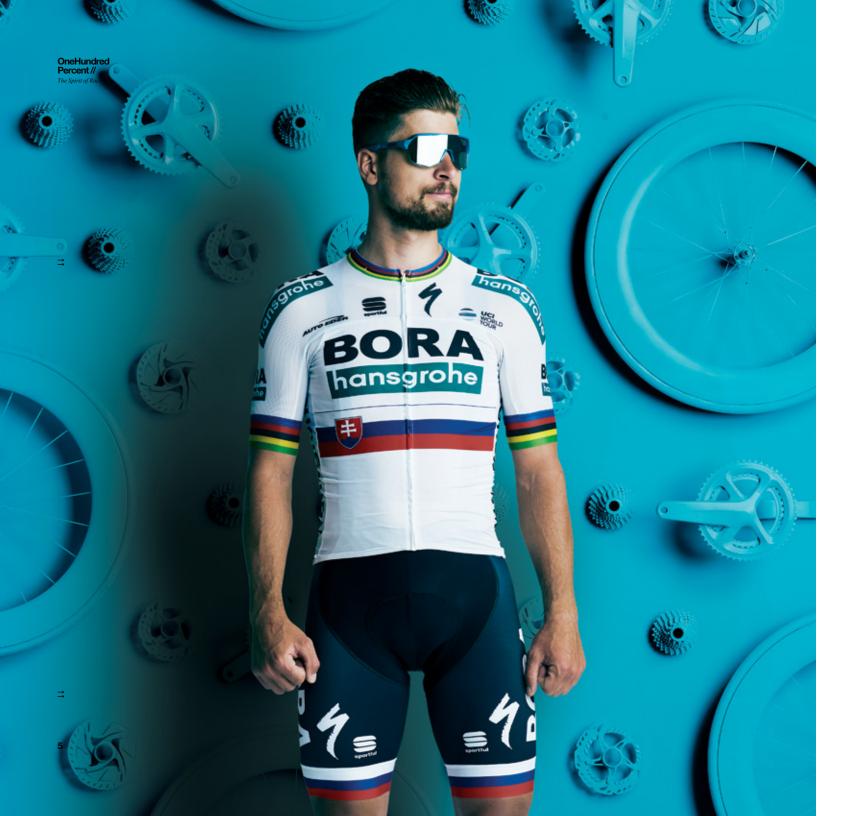

OneHundred Percent //

Limited Edition 2019 Eyewear Collection

Hansgrohe

DRA

BORA

BOI

S States

Peter Sagan LE Spring 19

⇉

Peter Sagan and 100% present an innovative tone-on-tone collection featuring a unique metallic bold blue topaz. More often seen in auto racing, the matte metallic finish helps accentuate design lines and racing curves by defining shadows. This special finish adds a unique metallic luster – a not-so-subtle reminder of Peter and 100%'s shared racing DNA.

The frame coloration is complemented with a new Blue Topaz Multilayer Mirror lens; designed to bring out unique colors and contrast. The multilayer mirror lens offers added protection while blending seamlessly with the metallic blue frame color.

Designed carefully to represent Peter's unique personality and vibrant racing style, the always inspiring Peter Sagan Limited Edition Collection is offered in limited quantities.

**†**†

3

As the eyewear of choice for world champion cyclist Peter Sagan, the Speedcraft is fully loaded with our most advanced technology for the ultimate in sports performance.