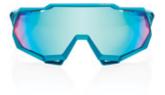

The frame coloration is complemented with a new Blue Topaz Multilayer Mirror lens; designed to bring out unique colors and contrast. The multilayer mirror lens offers added protection while blending seamlessly with the metallic blue frame color.