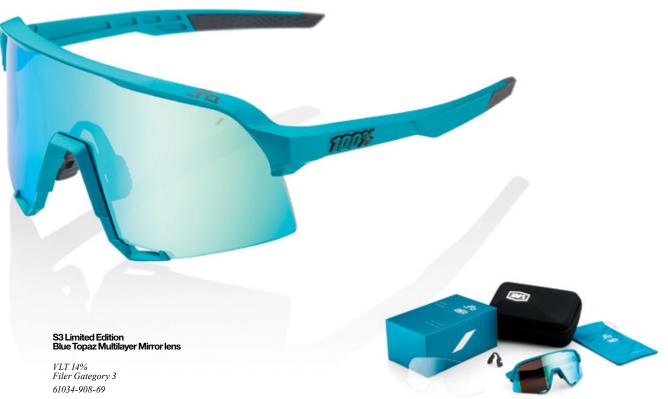

The frame coloration is complemented with a new Blue Topaz Multilayer Mirror lens; designed to bring out unique colors and contrast. The multilayer mirror lens offers added protection while blending seamlessly with the metallic blue frame color.

The Peter Sagan 2019 LE Collection features a stunning topaz blue tone-on-tone metallic finish, conceived to represent Peter's unique, vibrant personality and racing style.

Inspired by Speedcraft's legendary success on cycling's biggest stages, S2 is 100% speed that has been newly refined for everyday sports performance.

⇒

13

Peter Sagan LE Spring 2019 Collection The Spirit of Racing

⇒ Peter Sagan Utah Training Session 2019

The S3 combines standout features from two renowned performance favorites, borrowing the understated brow from the S2 and the definitive intake vents from our iconic Speedcraft.