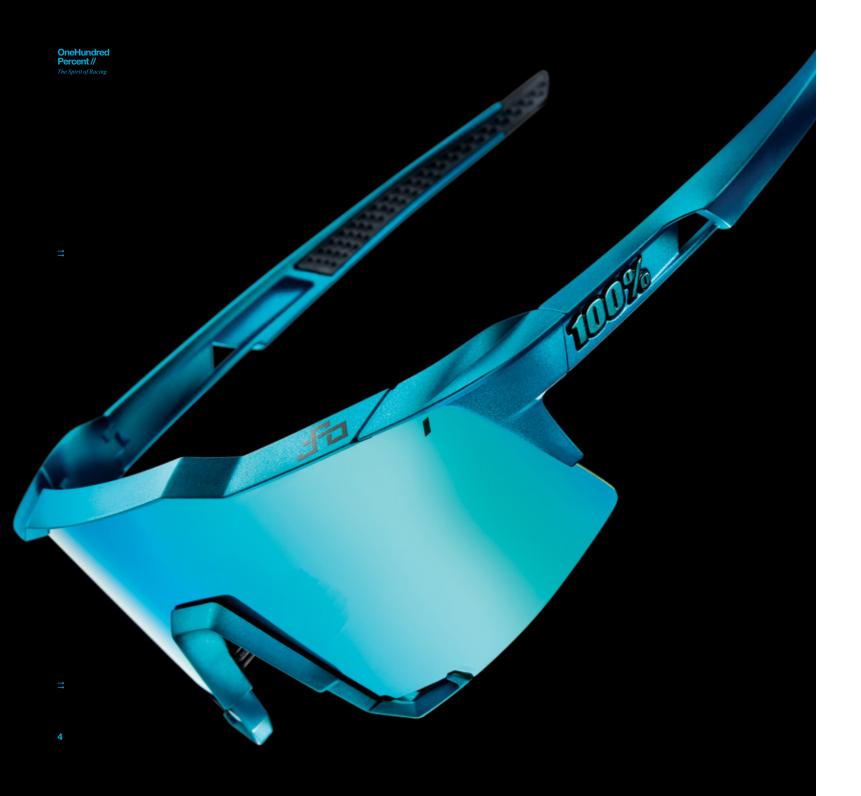

⇉

Peter Sagan and 100% present an innovative tone-on-tone collection featuring a unique metallic bold blue topaz. More often seen in auto racing, the matte metallic finish helps accentuate design lines and racing curves by defining shadows. This special finish adds a unique metallic luster – a not-so-subtle reminder of Peter and 100%'s shared racing DNA.

The frame coloration is complemented with a new Blue Topaz Multilayer Mirror lens; designed to bring out unique colors and contrast. The multilayer mirror lens offers added protection while blending seamlessly with the metallic blue frame color.

Designed carefully to represent Peter's unique personality and vibrant racing style, the always inspiring Peter Sagan Limited Edition Collection is offered in limited quantities.

**†**†

3

As the eyewear of choice for world champion cyclist Peter Sagan, the Speedcraft is fully loaded with our most advanced technology for the ultimate in sports performance.