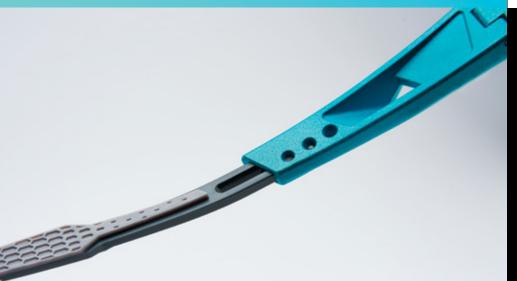

The Peter Sagan 2019 LE Collection features a stunning topaz blue tone-on-tone metallic finish, conceived to represent Peter's unique, vibrant personality and racing style.

Inspired by Speedcraft's legendary success on cycling's biggest stages, S2 is 100% speed that has been newly refined for everyday sports performance.