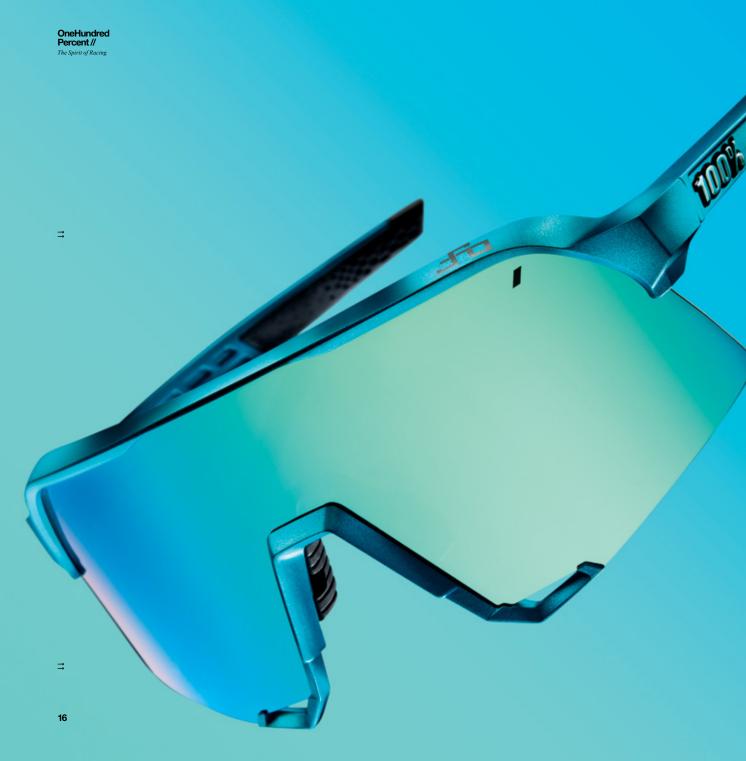

The frame coloration is complemented with a new Blue Topaz Multilayer Mirror lens; designed to bring out unique colors and contrast. The multilayer mirror lens offers added protection while blending seamlessly with the metallic blue frame color.

The Peter Sagan 2019 LE Collection features a stunning topaz blue tone-on-tone metallic finish, conceived to represent Peter's unique, vibrant personality and racing style.

Inspired by Speedcraft's legendary success on cycling's biggest stages, S2 is 100% speed that has been newly refined for everyday sports performance.