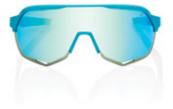

⇉

Peter Sagan and 100% present an innovative tone-on-tone collection featuring a unique metallic bold blue topaz. More often seen in auto racing, the matte metallic finish helps accentuate design lines and racing curves by defining shadows. This special finish adds a unique metallic luster – a not-so-subtle reminder of Peter and 100%'s shared racing DNA.

The frame coloration is complemented with a new Blue Topaz Multilayer Mirror lens; designed to bring out unique colors and contrast. The multilayer mirror lens offers added protection while blending seamlessly with the metallic blue frame color.