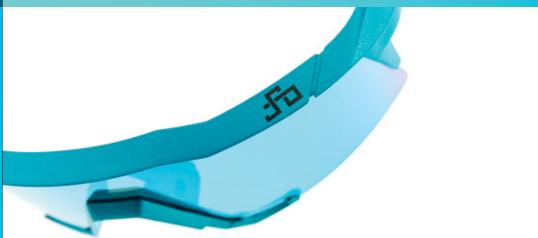

⇉

Peter Sagan and 100% present an innovative tone-on-tone collection featuring a unique metallic bold blue topaz. More often seen in auto racing, the matte metallic finish helps accentuate design lines and racing curves by defining shadows. This special finish adds a unique metallic luster – a not-so-subtle reminder of Peter and 100%'s shared racing DNA.

The frame coloration is complemented with a new Blue Topaz Multilayer Mirror lens; designed to bring out unique colors and contrast. The multilayer mirror lens offers added protection while blending seamlessly with the metallic blue frame color.