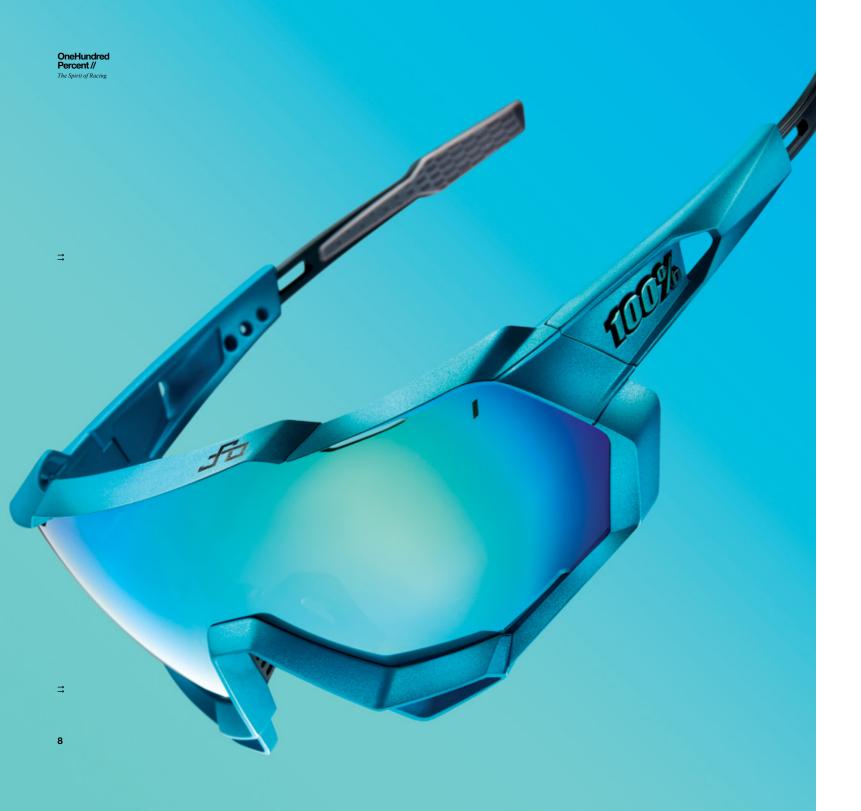

⇉

Peter Sagan and 100% present an innovative tone-on-tone collection featuring a unique metallic bold blue topaz. More often seen in auto racing, the matte metallic finish helps accentuate design lines and racing curves by defining shadows. This special finish adds a unique metallic luster – a not-so-subtle reminder of Peter and 100%'s shared racing DNA.

The frame coloration is complemented with a new Blue Topaz Multilayer Mirror lens; designed to bring out unique colors and contrast. The multilayer mirror lens offers added protection while blending seamlessly with the metallic blue frame color.