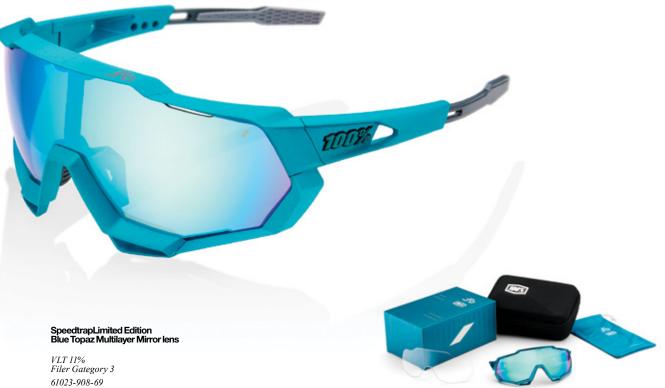

⇉

Peter Sagan and 100% present an innovative tone-on-tone collection featuring a unique metallic bold blue topaz. More often seen in auto racing, the matte metallic finish helps accentuate design lines and racing curves by defining shadows. This special finish adds a unique metallic luster – a not-so-subtle reminder of Peter and 100%'s shared racing DNA.

The frame coloration is complemented with a new Blue Topaz Multilayer Mirror lens; designed to bring out unique colors and contrast. The multilayer mirror lens offers added protection while blending seamlessly with the metallic blue frame color.

Designed carefully to represent Peter's unique personality and vibrant racing style, the always inspiring Peter Sagan Limited Edition Collection is offered in limited quantities.

**†**†

3

As the eyewear of choice for world champion cyclist Peter Sagan, the Speedcraft is fully loaded with our most advanced technology for the ultimate in sports performance.