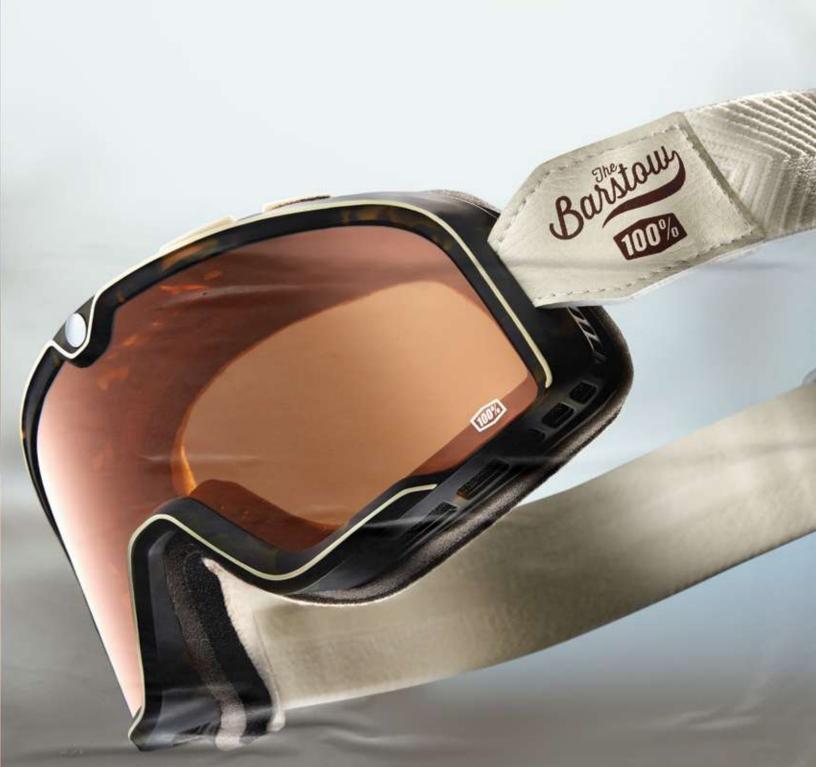

# Burnworth/ Louis/Noise/ Garage the (2019) LOUIS LOW 1009 Collabs\* Collabs\* Death Spray Custom/ Deus Ex Macchina

Barstow Collection, the "Noise" (2019).

Photo: Stuart Alfano

Barstow Collection, the "Noise" (2019).

We Deliver Visio

Barstow Collection, the"Death Spray Custom(2019).

Barstow Collection, the "Garage" (2019).

Barstow Collection, the "Garage" (2019).