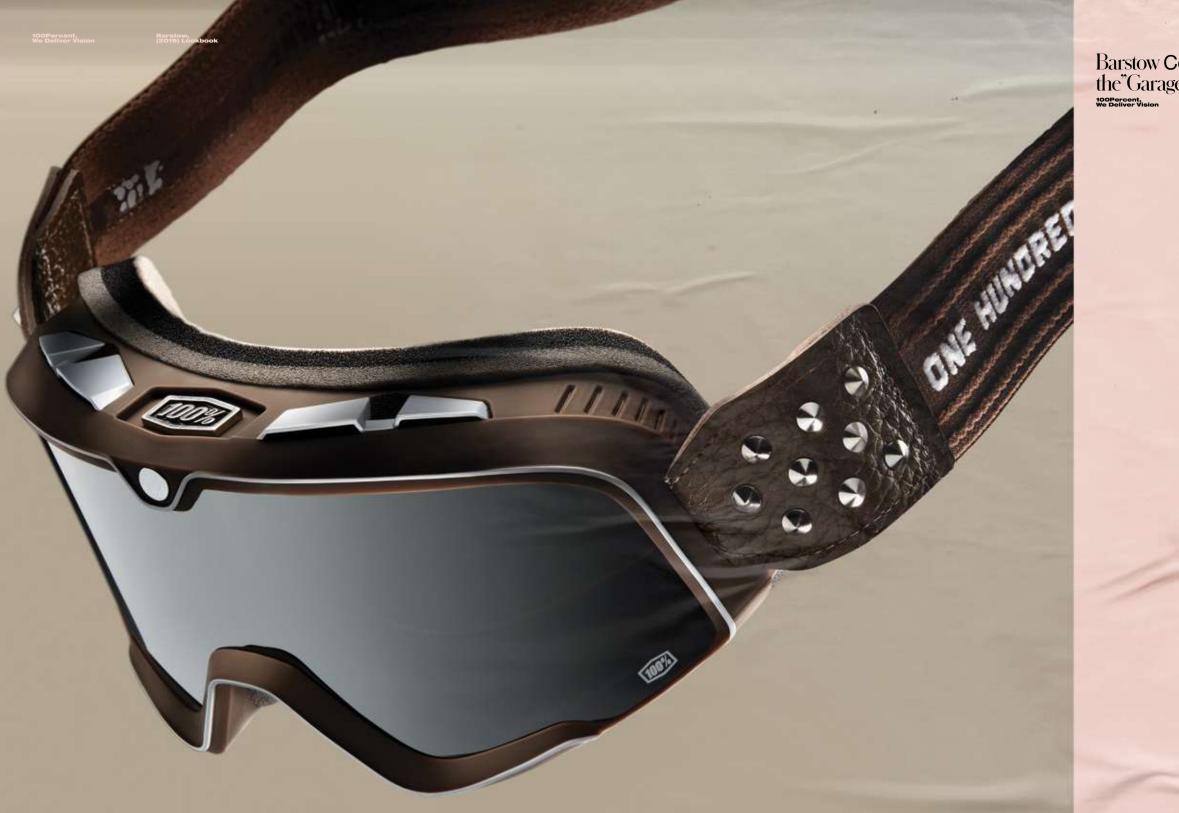

#### Barstow Collection, the "Death Spray Custom" (2019).

World-renowned British artist, Death Spray Custom applies his latest work to the Barstow goggle - his second collab with 100%. Recently included in the list of "10 of the best artists working today" by GQ Magazine, Death Spray Custom aka David Gwyther, is known for his "humorous yet brilliantly sharp artwork". He's also know for designing Ken Block's livery for his rally and gymkhana cars.

We Deliver Visio

Barstow Collection, the"Death Spray Custom(2019).

Barstow Collection, the "Garage" (2019).

Barstow Collection, the "Garage" (2019).