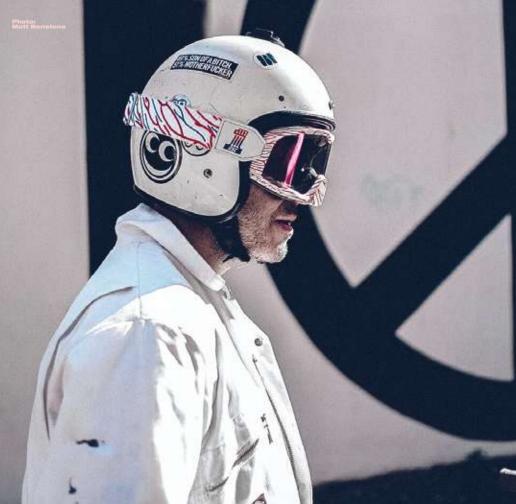

#### Barstow Collection, the "Death Spray Custom" (2019).

World-renowned British artist, Death Spray Custom applies his latest work to the Barstow goggle - his second collab with 100%. Recently included in the list of "10 of the best artists working today" by GQ Magazine, Death Spray Custom aka David Gwyther, is known for his "humorous yet brilliantly sharp artwork". He's also know for designing Ken Block's livery for his rally and gymkhana cars.

We Deliver Visio

Barstow Collection, the"Death Spray Custom(2019).

Barstow Collection, the "Garage" (2019).

Barstow Collection, the "Garage" (2019).