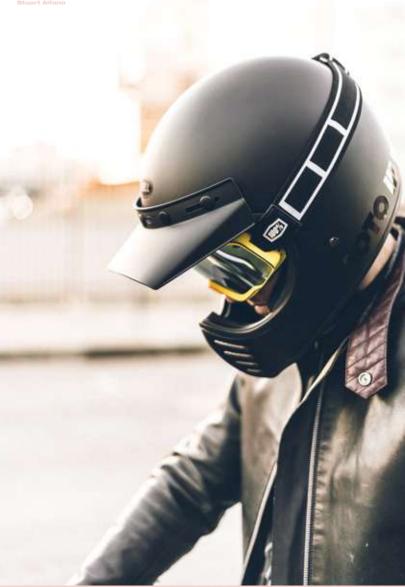

# Burnworth/ Louis/Noise/ Garage the (2019) LOUIS LOW 1009 Collabs\* Collabs\* Death Spray Custom/ Deus Ex Macchina

Barstow Collection, the "Noise" (2019).

Photo: Stuart Alfano

Barstow Collection, the "Noise" (2019).