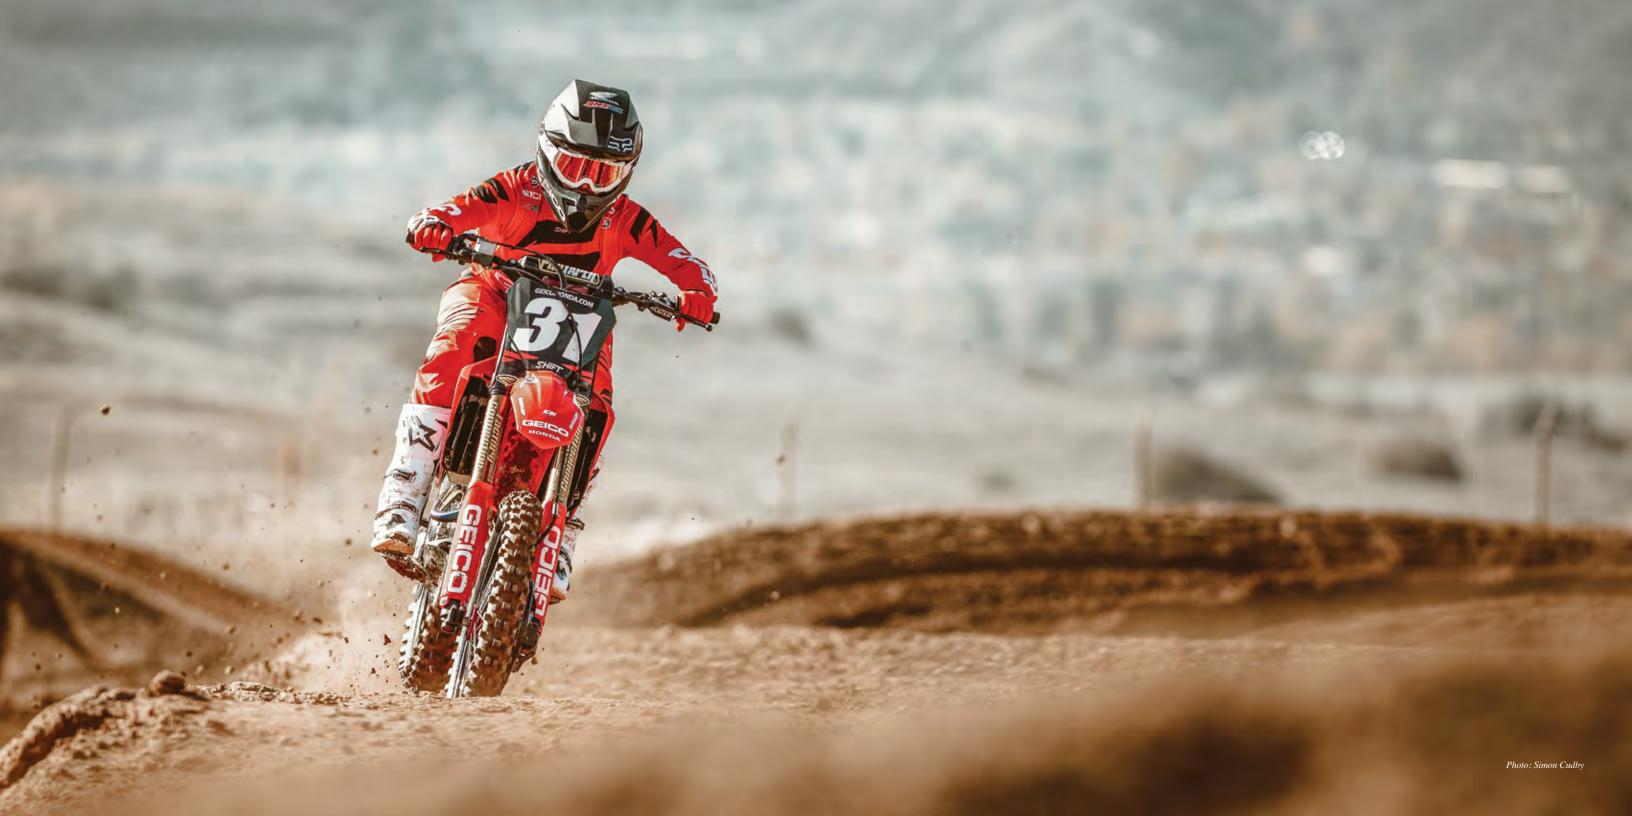

.



## ΤΕΑΜ HONDA

## **TEAM APPAREL**



ONE HUNDRED PERCENT 100PERCENT> 2019 GEICO-HONDA CATALOG

### CASUAL SIZE CODES

Men's S:10 M:11 L:12 XL:13 XXL:14



**JACHETS** 

Conquer the cold in a GEICO jacket or hoodie. Perfect for a Saturday night Supercross.

## ALPHA\_FEATURES

- 100% Nylon ripstop outershell/100% Poly contrast lining
- Water resistant DWR coated fabric
- Quilted with exothermic and antibacterial filling
- Extended neck zip with hood for warmth Contrast chest panel with printed logos
- Zippered chest and body pockets
- Lycra edge binding at hood, body and sleeve openings • Standard fit

ALPHA Black - Hooded Jacket # 39906-001 | S,M,L,XL,XXL



AVIATOR Black/White - Hooded Jacket # 39903-001 | S,M,L,XL,XXL



CAPSTONE Black - Hooded Jacket # 39907-001 | S,M,L,XL,XXL









## TAILHOOH\_FEATURES

- 300gsm 60% Cotton/40% Poly premium yarndyed heather fleece
- Extended zip with hood for warmth
- Hidden zippered body pockets
- Contrast drawcord and cut-n-sew sleeve panel
- Embroidered Chest logos with engineered chevron art
- Embroidered sleeve logos
- Custom logo eyelets
- Athletic fit



BRAVO Black - Hooded Jacket # 36903-001 | S,M,L,XL,XXL



TAILHOOH Black/White - Hooded Fleece # 36904-001 | S,M,L,XL,XXL ONE HANDRED PERCENT 100PERCENT> 2019 GEICO-HONDA CATALOG

CASUAL SIZE CODESMen'sS:10M:11L:12XL:13XXL:14



# **SHIRTS**

Ready to go racing, or supporting your favorite riders, we have a variety of style to offer you the factory look.









Photo: Dave Trumpore



# BEANIES & HATS

From the podium to the pits, look the part with a GEICO hat or bean