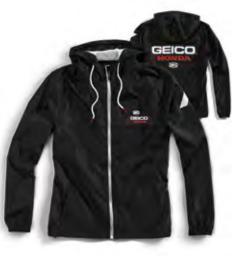

### CASUAL SIZE CODES

Men's S:10 M:11 L:12 XL:13 XXL:14

**JACHETS** 

Conquer the cold in a GEICO jacket or hoodie. Perfect for a Saturday night Supercross.

## TAILHOOH\_FEATURES

- 300gsm 60% Cotton/40% Poly premium yarndyed heather fleece
- Extended zip with hood for warmth
- Hidden zippered body pockets
- Contrast drawcord and cut-n-sew sleeve panel
- Embroidered Chest logos with engineered chevron art
- Embroidered sleeve logos
- Custom logo eyelets
- Athletic fit

BRAVO Black - Hooded Jacket # 36903-001 | S,M,L,XL,XXL

TAILHOOH Black/White - Hooded Fleece # 36904-001 | S,M,L,XL,XXL ONE HANDRED PERCENT 100PERCENT> 2019 GEICO-HONDA CATALOG

CASUAL SIZE CODESMen'sS:10M:11L:12XL:13XXL:14