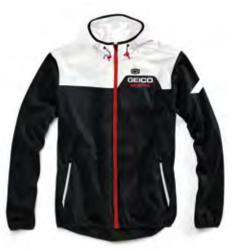

### CASUAL SIZE CODES

Men's S:10 M:11 L:12 XL:13 XXL:14

**JACHETS** 

Conquer the cold in a GEICO jacket or hoodie. Perfect for a Saturday night Supercross.

## TAILHOOH\_FEATURES

- 300gsm 60% Cotton/40% Poly premium yarndyed heather fleece
- Extended zip with hood for warmth
- Hidden zippered body pockets
- Contrast drawcord and cut-n-sew sleeve panel
- Embroidered Chest logos with engineered chevron art
- Embroidered sleeve logos
- Custom logo eyelets
- Athletic fit

BRAVO Black - Hooded Jacket # 36903-001 | S,M,L,XL,XXL

TAILHOOH Black/White - Hooded Fleece # 36904-001 | S,M,L,XL,XXL ONE HANDRED PERCENT 100PERCENT> 2019 GEICO-HONDA CATALOG

CASUAL SIZE CODESMen'sS:10M:11L:12XL:13XXL:14