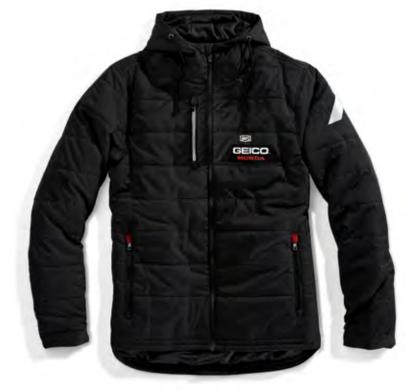

### CASUAL SIZE CODES

Men's S:10 M:11 L:12 XL:13 XXL:14

**JACHETS** 

Conquer the cold in a GEICO jacket or hoodie. Perfect for a Saturday night Supercross.

## ALPHA\_FEATURES

- 100% Nylon ripstop outershell/100% Poly contrast lining
- Water resistant DWR coated fabric
- Quilted with exothermic and antibacterial filling
- Extended neck zip with hood for warmth Contrast chest panel with printed logos
- Zippered chest and body pockets
- Lycra edge binding at hood, body and sleeve openings • Standard fit

ALPHA Black - Hooded Jacket # 39906-001 | S,M,L,XL,XXL

AVIATOR Black/White - Hooded Jacket # 39903-001 | S,M,L,XL,XXL

CAPSTONE Black - Hooded Jacket # 39907-001 | S,M,L,XL,XXL