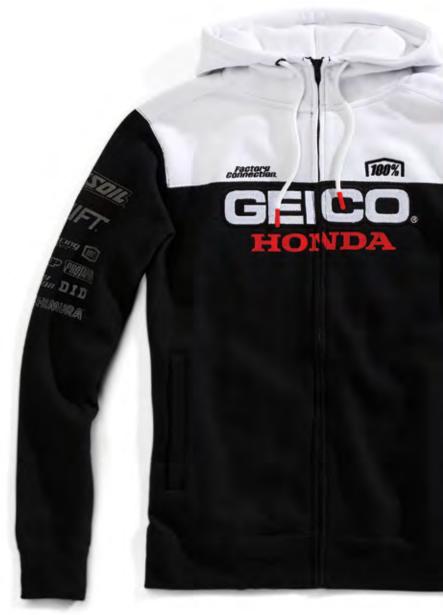

### CASUAL SIZE CODES

Men's S:10 M:11 L:12 XL:13 XXL:14

**JACHETS** 

Conquer the cold in a GEICO jacket or hoodie. Perfect for a Saturday night Supercross.

ALPHA Black - Hooded Jacket # 39906-001 | S,M,L,XL,XXL

AVIATOR Black/White - Hooded Jacket # 39903-001 | S,M,L,XL,XXL

CAPSTONE Black - Hooded Jacket # 39907-001 | S,M,L,XL,XXL