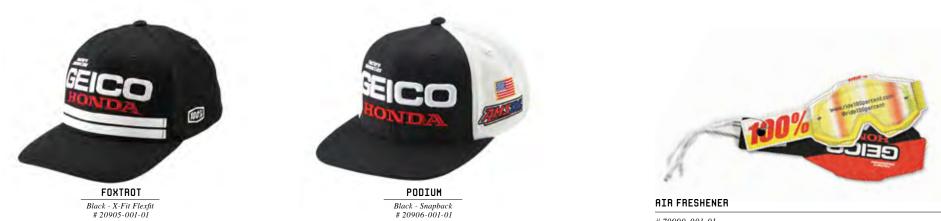

# BEANIES & HATS

From the podium to the pits, look the part with a GEICO hat or beanie.

Length 37" Open Diameter 46": # 70891-001-01

# ACCESSORIES

Complete your support for your favorite team with our range of GEICO accessories.

DECAL SHEET # 70009-001-01