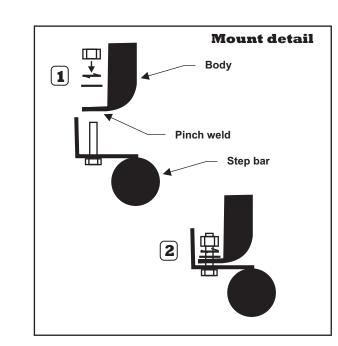

## Installation:

- Review components and instructions. Set out the driver side and passenger side bars. Split hardware between the two sides. (Note the direction of the bar on the vehicle, see Fig 1.)
- 2) Have a helper hold the bar on one end. Place bar on side of cab and insert bolt studs through the pinch weld at pre-existing locations.
- **3)** Use the included nuts and washers to fasten the bar to the vehicle.
- 4) Tighten all fasteners and then repeat procedure for other side.