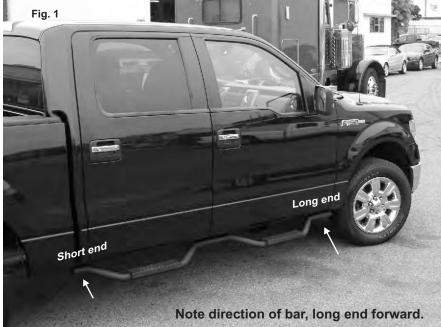

## Installation:

- Review components and instructions. Set out the driver side and passenger side bars. Split hardware between the two sides. (Note the direction of the bar on the vehicle, see Fig 1.)
- 2) Have a helper hold the bar on one end. Place bar on side of cab and insert bolt studs through the pinch weld at pre-existing locations.
- **3)** Use the included nuts and washers to fasten the bar to the vehicle.
- 4) Tighten all fasteners and then repeat procedure for other side.