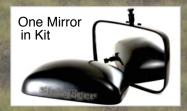

### Tubular Doors Mirrors to fit Steinjäger Doors

These simple but effective mirrors bolt directly onto your Steinjäger tube doors. Made in the USA with 1/2" Ø powder coated steel. 2 mirrors per kit. Tube Doors, Mesh Covers and Door Hangers sold separately.