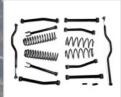

Our 'Value' line series of mirrors include (2) five inch mirrors heads, powder painted mounting arms (to go thru the door hinge), and all necessary attaching hardware. Made in the USA.

# Mirrors & Footpegs Poly Premium Isolated Mirrors

| L | Black            | J0041058 |
|---|------------------|----------|
|   | Texturized Black | J0041452 |
|   | Southwest Blue   | J0041444 |
|   | Playboy Blue     | J0041445 |
|   | Neon Green       | J0041447 |
|   | Fl'rscent Orange | J0041442 |
|   | Locas Green      | J0041449 |
|   | Military Beige   | J0041450 |
|   | Pinky            | J0041448 |
|   | Lemon Peel       | J0041446 |
| Е | Red Baron        | J0041443 |
|   | Bare Metal       | J0041453 |
|   | Sinbad Purple    | J0043572 |
|   | Cloud White      | J0043573 |
|   | Gray Ham'rtone   | J0041451 |
|   |                  |          |