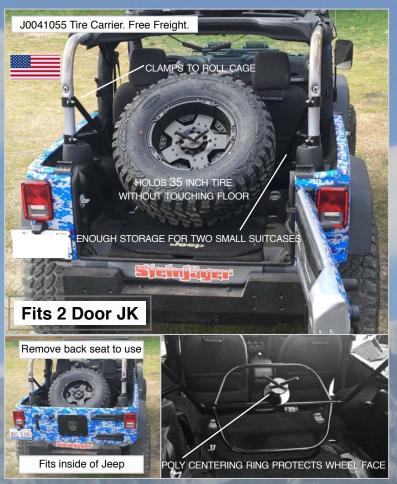

TJ

Mirrors & Footpegs
Foot Pegs

TJ FOOT PEGS

MADE IN THE USA

**J0043881** BLACK

**J0043883** RED BARON

**J0043884** SW BLUE

**J0043885**PLAYBOY BLUE