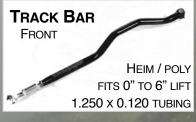

5.5" - 8.0" J0030559



### Hanging Brackets

J0031066













0" Lift J0030837 2" Lift J0030838 4" Lift J0030839

6" Lift J0030840

Rear Quick Disconnect

0" Lift J0031038 2" Lift J0031039

4" Lift J0031040

6" Lift J0031041





#### Front Quick Disconnect

0" Lift J0028972

2" Lift J0028974

4" Lift J0020975

6" Lift J0028976

### Rear Non-Disconnect

0" Lift J0030297

2" Lift J0030298

4" Lift J0030299 6" Lift J0030300

Styles D, F and G use Chrome Moly Heims. Style E uses standard.



# Suspensions Panhard & Track Bars





**J0031389** DOM

**CHROME MOLY TUBE** 



JK Rear Panhard Chrome Moly Heim / Poly

J0041428 DOM J0044781 PREMIUM **CHROME MOLY TUBE** 



JK Front Track Bar Chrome Moly Double Adjuster Greasable Poly Bushings

J0031390 DOM

J0031390 PREMIUM CHROME MOLY TUBE



JK Front Track Bar Chrome Moly Double Adjuster Chrome Moly Heim / Poly

J0041429 DOM

J0044782 PREMIUM **CHROME MOLY TUBE** 

**HYDROGRAPHICS** AVAILABLE



















# Suspensions Panhards, Track Bars, Tie Rods+

J0030945 TJ Panhard Bar J0044780 TJ Moly Panhard



J0030947 TJ - DOM Tube
J0031075 TJ - Chrome Moly
J0030947 X L - DOM Tube



J0030947 XJ - DOM Tube
J0043473 XJ - Chrome Moly
J0030946 TJ DOM Track Bar
J0044779 TJ Moly Track Bar
J0043471 XJ DOM Track Bar
Chrome Moly Heim / Poly/ Dbl Adjust
J0041316 TJ Front Uppers
For 0" to 2" Lifts
DOM Tubing
Greasable Poly End



**J0041319** TJ Front Uppers For 2.5" to 8" Lifts, Dbl Adj Zerked Poly End, DOM Tubing



**J0041317** TJ Rear Uppers For 0" to 2" Lifts DOM Tubing, Greasable Polys



J0041314 TJ Frt & Rr Lowers J0041318 Rear