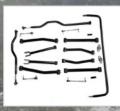

#### J0029732 JK J0029733 TJ

Patented design utilizes a strong magnet to hold the mirror into the stock door hinge. Can be assembled into the upper or lower hinge. Made in the USA. Two mirrors per kit.

**CONVERSION KITS:** Use these kits to convert Steinjäger tube door mirrors to hinge mounted mirrors and vice-versa.

J0040967 JK HINGE MOUNT -> TUBE DOOR
J0041001 JK TUBE DOOR -> HINGE MOUNT