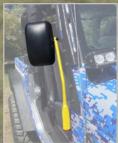

### Tubular Doors Mirrors to fit Steinjäger Doors

These simple but effective mirrors bolt directly onto your Steinjäger tube doors. Made in the USA with 1/2" Ø powder coated steel. 2 mirrors per kit. Tube Doors, Mesh Covers and Door Hangers sold separately.