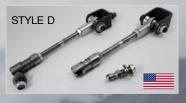

# Mirrors & Footpegs Poly Premium Isolated Mirrors

| L | Black            | J0041058 |
|---|------------------|----------|
|   | Texturized Black | J0041452 |
|   | Southwest Blue   | J0041444 |
|   | Playboy Blue     | J0041445 |
|   | Neon Green       | J0041447 |
|   | Fl'rscent Orange | J0041442 |
|   | Locas Green      | J0041449 |
|   | Military Beige   | J0041450 |
|   | Pinky            | J0041448 |
|   | Lemon Peel       | J0041446 |
| Е | Red Baron        | J0041443 |
|   | Bare Metal       | J0041453 |
|   | Sinbad Purple    | J0043572 |
|   | Cloud White      | J0043573 |
|   | Gray Ham'rtone   | J0041451 |
|   |                  |          |

**Isolated and Secure**. Our slide on mirrors feature a metal housing with a poly inner member, giving the mirror a solid, but isolated mount, that also reduces the chance of scratching your hinge mounting point. Kit is secured with a nut. Made in the USA. 2 mirrors per kit. **Patent Pending**.

## Mirrors & Footpegs Magnetic Doorless Mirrors