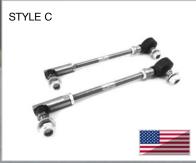

# Mirrors & Footpegs Poly Premium Isolated Mirrors

| L | Black            | J0041058 |
|---|------------------|----------|
|   | Texturized Black | J0041452 |
|   | Southwest Blue   | J0041444 |
|   | Playboy Blue     | J0041445 |
|   | Neon Green       | J0041447 |
|   | Fl'rscent Orange | J0041442 |
|   | Locas Green      | J0041449 |
|   | Military Beige   | J0041450 |
|   | Pinky            | J0041448 |
|   | Lemon Peel       | J0041446 |
| Е | Red Baron        | J0041443 |
|   | Bare Metal       | J0041453 |
|   | Sinbad Purple    | J0043572 |
|   | Cloud White      | J0043573 |
|   | Gray Ham'rtone   | J0041451 |
|   |                  |          |

**Isolated and Secure**. Our slide on mirrors feature a metal housing with a poly inner member, giving the mirror a solid, but isolated mount, that also reduces the chance of scratching your hinge mounting point. Kit is secured with a nut. Made in the USA. 2 mirrors per kit. **Patent Pending**.

## Mirrors & Footpegs Magnetic Doorless Mirrors