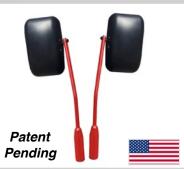

### Tubular Doors Mirrors to fit Steinjäger Doors

These simple but effective mirrors bolt directly onto your Steinjäger tube doors. Made in the USA with 1/2" Ø powder coated steel. 2 mirrors per kit. Tube Doors, Mesh Covers and Door Hangers sold separately.