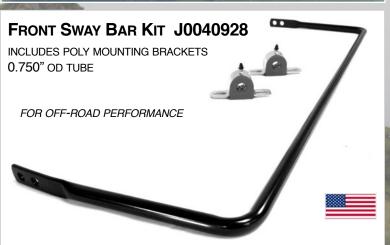

| J0044822  | J0043923   |
| Sinbad Purple    | J0044832  | J0043933   |
| Cloud White      | J0044833  | J0043934   |
| Gray Ham'rtone   | J0044831  | J0043932   |









Steinjäger Rock Sliders are made in the USA from 1.750 OD x 0.120 wall tubing. Migwelded and powder coated, these sliders are made to take a pounding so that your Jeep doesn't. Their sleek design and color options make them a great way to personalize your Jeep.





Overview









These lift kits are suitable for daily drivers who want a 4" lift and a suspension suitable for moderate offroad use. Our lift kits make use of stock brackets and come with a **lifetime warranty** on the Panhard Bar, Track Bar, Sway Bar, all Control Arms, and all the poly bushings in the Panhard Bar, Track Bar, and Control Arms.









1.250" OD TUBE FOR DAILY DRIVER PERFORMANCE

INCLUDES POLY MOUNTING BRACKETS





SWAY BAR END LINK HANGER STRAPS
J0043954 BLACK J0043957 GRAY
J0043955 BLUE J0043958 ORANGE
J0043956 RED STRAPS FIT JK, TJ, XY & YJ



# Suspensions Sway Bar End Links







#### Front Quick Disconnect

0.0" - 2.0" J0030554 2.5" - 5.0" J0030555 5.5" - 8.0" J0030556



#### Rear Quick Disconnect

0.0" - 2.0" J0031035 2.5" - 5.0" J0031036 5.5" - 8.0" J0030558



### Front Non-Disconnect

0.0" - 2.0" J0041011 2.5" - 5.0" J0041012 5.5" - 8.0" J0041013

Rear Non-Disconnect 0.0" - 2.0" J0030557 2.5" - 5.0" J0030558 5.5" - 8.0" J0030559



### Hanging Brackets

J0031066













0" Lift J0030837 2" Lift J0030838 4" Lift J0030839

6" Lift J0030840

Rear Quick Disconnect

0" Lift J0031038 2" Lift J0031039

4"