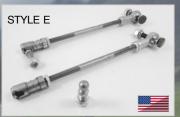

he Panhard Bar, Track Bar, Sway Bar, all Control Arms, and all the poly bushings in the Panhard Bar, Track Bar, and Control Arms.









1.250" OD TUBE FOR DAILY DRIVER PERFORMANCE

INCLUDES POLY MOUNTING BRACKETS





SWAY BAR END LINK HANGER STRAPS
J0043954 BLACK J0043957 GRAY
J0043955 BLUE J0043958 ORANGE
J0043956 RED STRAPS FIT JK, TJ, XY & YJ



# Suspensions Sway Bar End Links







#### Front Quick Disconnect

0.0" - 2.0" J0030554 2.5" - 5.0" J0030555 5.5" - 8.0" J0030556



#### Rear Quick Disconnect

0.0" - 2.0" J0031035 2.5" - 5.0" J0031036 5.5" - 8.0" J0030558



### Front Non-Disconnect

0.0" - 2.0" J0041011 2.5" - 5.0" J0041012 5.5" - 8.0" J0041013

Rear Non-Disconnect 0.0" - 2.0" J0030557 2.5" - 5.0" J0030558 5.5" - 8.0" J0030559



### Hanging Brackets

J0031066













0" Lift J0030837 2" Lift J0030838 4" Lift J0030839

6" Lift J0030840

Rear Quick Disconnect

0" Lift J0031038 2" Lift J0031039

4" Lift J0031040

6" Lift J0031041





#### Front Quick Disconnect

0" Lift J0028972

2" Lift J0028974

4" Lift J0020975

6" Lift J0028976

### Rear Non-Disconnect

0" Lift J0030297

2" Lift J0030298

4" Lift J0030299 6" Lift J0030300

Styles D, F and G use Chrome Moly Heims. Style E uses standard.



# Suspensions Panhard & Track Bars





**J0031389** DOM

**CHROME MOLY TUBE** 



JK Rear Panhard Chrome Moly Heim / Poly

J0041428 DOM J0044781 PREMIUM **CHROME MOLY TUBE** 



JK Front Track Bar Chrome Moly Double Adjuster Greasable Poly Bushings

J0031390 DOM

J0031390 PREMIUM CHROME MOLY TUBE



JK Front Track Bar Chrome Moly Double Adjuster Chrome Moly Hei