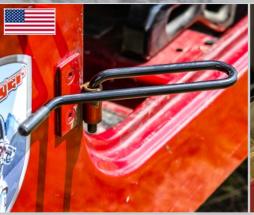

### Tubular Doors Door Holders & Wall Hangers

#### J0042631

- WORKS FOR JK AND TJ
- FOR SHOWROOMS
- FOR TRAVEL (PORTABLE)

This unique product can be used to store stock or tube doors in the field, in the showroom, or in your hotel room. Knocks down quickly for travel, but rugged enough for dealer showrooms.

Steinjäger door hangers will hold stock doors, tube doors, foot pegs, and mirrors. Attach the hanger to an existing wooden stud with the provided lag screws to keep your doors safe and out of the way. Black powder coated tubing. Made in the USA.