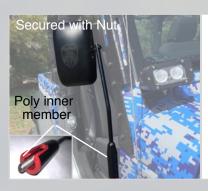

### Tubular Doors Mirrors to fit Steinjäger Doors

These simple but effective mirrors bolt directly onto your Steinjäger tube doors. Made in the USA with 1/2" Ø powder coated steel. 2 mirrors per kit. Tube Doors, Mesh Covers and Door Hangers sold separately.