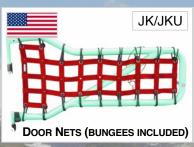

### Tubular Doors Door Nets

**NETS FOR FRONT DOORS** 

J0043596 BLACK

> J0043660 BLUE

J0043658 GRAY

J0043657 ORANGE

> J0043659 RED

**NETS FOR REAR DOORS** 