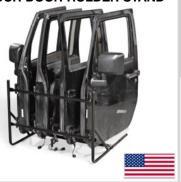

### Tubular Doors Door Holders & Wall Hangers

#### FOUR DOOR HOLDER STAND

#### J0042631

- WORKS FOR JK AND TJ
- FOR SHOWROOMS
- FOR TRAVEL (PORTABLE)

This unique product can be used to store stock or tube doors in the field, in the showroom, or in your hotel room. Knocks down quickly for travel, but rugged enough for dealer showrooms.

Steinjäger door hangers will hold stock doors, tube doors, foot pegs, and mirrors. Attach the hanger to an existing wooden stud with the provided lag screws to keep your doors safe and out of the way. Black powder coated tubing. Made in the USA.