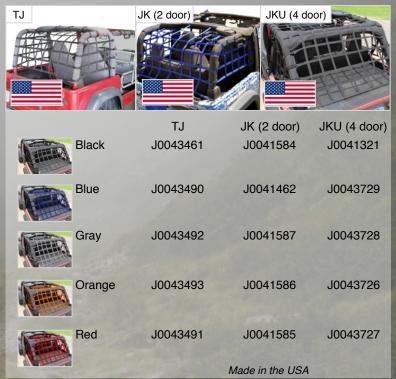

hinge mounted mirrors and vice-versa.

J0040967 JK HINGE MOUNT -> TUBE DOOR
J0041001 JK TUBE DOOR -> HINGE MOUNT



#### J0041325 JK or TJ

Mirror replacement kit. Price is for ONE mirror. Private labeling is available with mirror heads.



J0030288 JK

2 mirrors

J0030249 JK

2 mirrors in clamshell packaging



### Tops & Covers Trucksters & Overhead Organizers









**J0043626** BLACK



**J0043632** GREEN



**J0043627** Orange



**J0043633** YELLOW



**J0043628** WHITE



**J0043634** RED



**J0043629** Blue



J0043635 BURGUNDY



**J0043630** GRAY



J0043636 DARK GREEN



**J0043631** TAN



**J0043859** MAUVE

Gives your TJ the look of a pick up truck.



Overhead pockets for extra storage. Made in the USA.





# Tops & Covers Teddy Cargo Nets & Covers

#### **CARGO NETS**





J0041215 JK 2 Door Models J0041214 JKU 4 Door Models J0041212 TJ 5 min install.



### **Tops & Covers**Solar Teddy™ Tops









| ****   |            | TJ       | JK/JKU (2 o | r 4 Door) |
|--------|------------|----------|-------------|-----------|
| 500000 |            | '97-'06  | '07-'09     | '10-'16   |
|        | Black      | J0041460 | J0043976    | J0043993  |
|        | Orange     | J0041461 | J0043977    | J0043994  |
|        | Burgundy   | J0043713 | J0043985    | J0044002  |
|        | Dark Green | J0043714 | J0043986    | J0044003  |
|        | Mauve      | J0043715 | J0043987    | J0044004  |
|        | White      | J0043706 | J0043978    | J0043995  |
|        | Blue       | J0043707 | J0043979    | J0043996  |
|        | Gray       | J0043708 | J0043980    | J00439