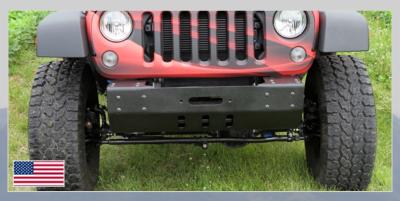

lack | J0043685 | J0043936 |
| Southwest Blue   | J0043678 | J0043939 |
| Playboy Blue     | J0043679 | J0043940 |
| Neon Green       | J0043681 | J0043942 |
| FI'rscent Orange | J0043676 | J0043937 |
| Locas Green      | J0043683 | J0043944 |
| Military Beige   | J0043684 | J0043945 |
| Pinky            | J0043682 | J0043943 |
| Lemon Peel       | J0043680 | J0043941 |
| Red Baron        | J0043677 | J0043938 |
| Sinbad Purple    | J0043687 | J0043947 |
| Cloud White      | J0043688 | J0043948 |
| Gray Ham'rtone   | J0043686 | J0043946 |
|                  |          |          |

Made with 1/8 thick steel plate, powder coated.

JK DELETE PLATES
TJ DELETE PLATES

#### TJ COSMETIC STINGERS (LIGHTS NOT INCLUDED)







J0029544

J0029545

J0029546



### **Body Protection**Front Bumpers







J0041303 Texturized Black

J0041297 Texturized Blue

> J0041353 Texturized Gray

J0041298 Texturized Yellow

J0041295 Texturized Red



J0041007 Vacuum Pump Relocator







Steinjäger bumpers are made in the USA of 3/16 thick plate steel. Multiple mounting holes allow for accessories.



J0041047 Texturized Black

J0041307 Texturized Blue

J0041354 Texturized Gray J0041308 Texturized Yellow

J0041305 Texturized Red

HYDROGRAPHICS NOW AVAILABLE



# Body Protection Rock Sliders & Accent Plates



|           |             | Accent Plate ONLY |          | Rock Slider ONLY |          |
|-----------|-------------|-------------------|----------|------------------|----------|
|           | =           | JK                | JKU      | JK               | JKU      |
|           |             |