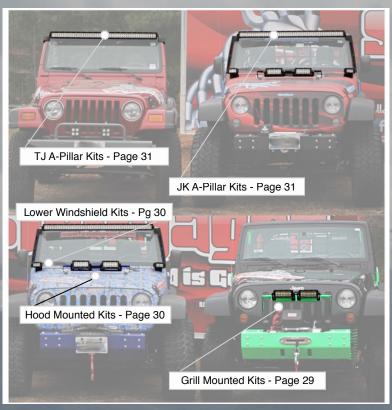

| TUBE DOORS — I                     | LIGHT CENTER                      | 28     |
|------------------------------------|-----------------------------------|--------|
| Tube Doors (JK,TJ) 5,8             | Grill LED's & Brackets (JK)       | 29     |
| Latch Upgrade Pins (JK,TJ) 5       | Hood/A-Pillar Kits (JK,TJ) 3      | 30-3 I |
| Door Covers (JK) 6-7               | TIRE CARRIERS                     |        |
| Door Covers (TJ) 9                 | Internal Tire Carriers (JK)       | 32     |
| Door Mirrors (JK,TJ,YJ) 10         | Spare Tire Delete Plates (JK,TJ). | 33     |
| Tube Doors (YJ) II                 | BODY PROTECTION                   |        |
| Door Holders (JK,TJ) 12            | Stingers (TJ)                     | 33     |
| Door Accents/Winch Straps 13       | Bumpers (JK)                      | 34-35  |
| GRAB HANDLES                       | Rock Sliders (JK)                 | 86-37  |
| Rigid Handles (JK) 14              | SUSPENSIONS                       | 38     |
| Soft Handles (JK,TJ) 15            | Sway Bars (JK,TJ)                 | 39,41  |
| MIRRORS & FOOTPEGS                 | Sway Bar End Links (JK,TJ)4       | 10-41  |
| Hinge Can Holders (CJ, JK, TJ). 16 | Panhard & Track Bars (JK,TJ,XJ) 4 | 12-43  |
| Foot Pegs (CJ, JK, TJ)16-18        | Tie Rods (TJ, XJ)                 | 43     |
| Mirrors (JK,TJ)19-21               | Control Arms (JK)                 | 14-45  |
| TOPS & COVERS                      | Long Arm Kits (TJ)                | 46     |
| Trucksters/Organizers (JK,TJ) 22   | Lift Kits (JK)                    | 47     |
| Cargo Nets & Covers (JK,TJ) 23     | JNIQUE                            |        |
| Teddy™ Tops (JK,TJ)24-25           | Red Store for Dealers             | 48     |
| HOOD ACCESSORIES                   | Pet Holders/Accessories           | 49     |
| Hood Latch Kits (JK,TJ)            | WARRANTY, ETC                     |        |
| 26-27 Limb Riser Kits (JK,TJ)      | About Steinjäger5                 | 50-5 I |
| 26-27                              |                                   |        |