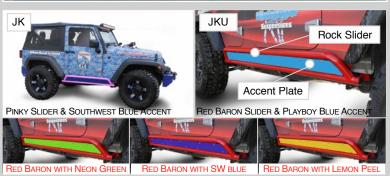

| JK/JKU | Black      | J0031064 | Locas      | J0043786 |
|--------|------------|----------|------------|----------|
| TJ/YJ  | DIACK      | J0043514 | Green      | J0043522 |
| JK/JKU | Playboy    | J0043782 | Dieler     | J0043785 |
| TJ/YJ  | Blue       | J0043518 | Pinky      | J0043521 |
| JK/JKU | OW Divis   | J0043781 | Military   | J0043787 |
| TJ/YJ  | SW Blue    | J0043517 | Beige      | J0043523 |
| JK/JKU | Neon       | J0043784 | Lemon      | J0043783 |
| TJ/YJ  | Green      | J0043520 | Peel       | J0043519 |
| JK/JKU | Red        | J0043780 | Fl'rescent | J0043779 |
| TJ/YJ  | Baron      | J0043516 | Orange     | J0043515 |
| JK/JKU | Cloud      | J0043791 | Sinbad     | J0043790 |
| TJ/YJ  | White      | J0043527 | Purple     | J0043526 |
| JK/JKU | Texturized | J0043788 | Gray       | J0043789 |
| TJ/YJ  | Black      | J0043514 | Ha'mert'n  | J0043525 |