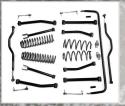

Our 'Value' line series of mirrors include (2) five inch mirrors heads, powder painted mounting arms (to go thru the door hinge), and all necessary attaching hardware. Made in the USA.

# Mirrors & Footpegs Poly Premium Isolated Mirrors

| L | Black            | J0041058 |
|---|------------------|----------|
|   | Texturized Black | J0041452 |
|   | Southwest Blue   | J0041444 |
|   | Playboy Blue     | J0041445 |
|   | Neon Green       | J0041447 |
|   | Fl'rscent Orange | J0041442 |
|   | Locas Green      | J0041449 |
|   | Military Beige   | J0041450 |
|   | Pinky            | J0041448 |
|   | Lemon Peel       | J0041446 |
| Е | Red Baron        | J0041443 |
|   | Bare Metal       | J0041453 |
|   | Sinbad Purple    | J0043572 |
|   | Cloud White      | J0043573 |
|   | Gray Ham'rtone   | J0041451 |
|   |                  |          |