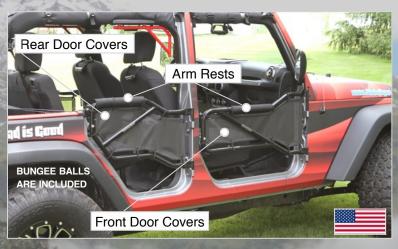

### **Tubular Doors**Door Covers and Arm Rests

| STATE OF THE PARTY OF |          |                          |        |                        |
|-----------------------|----------|--------------------------|--------|------------------------|
| Fronts                | Black    | J0041050                 | Orango | J0041366               |
| Rears                 | Black    | J0041085                 | Orange | J0041355               |
| Fronts                | 1        | J0041367                 | Royal  | J0041368               |
| Rears                 | White    | J0041356                 | Blue   | J0041357               |
| Fronts                | -        | J0041369                 |        | J0041370               |
| Rears                 | Gray     | J0041358                 | Almond | J0041359               |
| Fronts                | Spruce   | J0041371                 | Lemon  | J0041372               |
| Rears                 | Green    | J0041360                 | Yellow | J0041361               |
| Fronts                | 7        | J0041373                 | Gray   | J0041374               |
| Rears                 | Red      | J0041362                 | Sand   | J0041363               |
| Fronts                | -        | J0041375                 | 7      | J0041376               |
| Rears                 | Navy     | J0041364                 | Salsa  | J0041365               |
| Fronts                |          | J0043603                 | Dark   | J0043604               |
| Rears                 | Burgundy | J0043601                 | Green  | J0043602               |
| Fronts                | 7        | J0043856                 |        |                        |
| Rears                 | Mauve    | J0043855                 | 40.4   |                        |
| Arm                   | 1        | 2 per pack front or rear | 1000   | 10 Pack (replacements) |

#### **Tubular Doors** Door Covers and Arm Rests

J0041190 Black

J0041626

J0041628

White

J0041625 Orange

J0041627 Royal Blue

J0041629 Almond