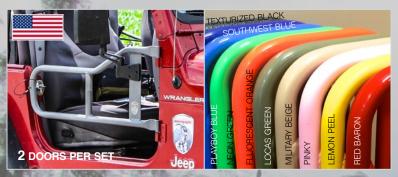

#### **Tubular Doors**

Overview

Steinjäger's Tube Doors come ready to install. First time assembly and installation takes less than 10 minutes. Installation may require a minor adjustment to the striker latch. Kits include all attaching hardware. Doors are made in the USA from 1.25" OD tubing.

| 100 | Colon            | O Door Cot |
|-----|------------------|------------|
| ×   | Color            | 2 Door Set |
|     | Black (Standard) | J0029673   |
|     | Texturized Black | J0041016   |
|     | Southwest Blue   | J0040989   |
|     | Playboy Blue     | J0040990   |
| Г   | Neon Green       | J0040991   |
|     | FI'rscent Orange | J0040992   |
|     | Locas Green      | J0040993   |
|     | Military Beige   | J0040994   |
|     | Pinky            | J0040995   |
|     | Lemon Peel       | J0040996   |
| С   | Red Baron        | J0040997   |
|     | Bare Metal       | J0041331   |
|     | Sinbad Purple    | J0042641   |
|     | Cloud White      | J0042642   |