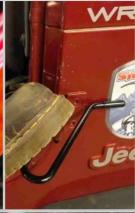

### Tubular Doors Door Holders & Wall Hangers

#### J0042631

- WORKS FOR JK AND TJ
- FOR SHOWROOMS
- FOR TRAVEL (PORTABLE)

This unique product can be used to store stock or tube doors in the field, in the showroom, or in your hotel room. Knocks down quickly for travel, but rugged enough for dealer showrooms.

Steinjäger door hangers will hold stock doors, tube doors, foot pegs, and mirrors. Attach the hanger to an existing wooden stud with the provided lag screws to keep your doors safe and out of the way. Black powder coated tubing. Made in the USA.