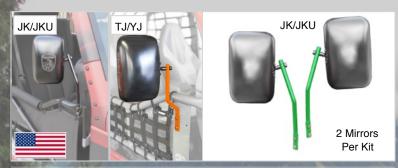

### Tubular Doors Mirrors to fit Steinjäger Doors

These simple but effective mirrors bolt directly onto your Steinjäger tube doors. Made in the USA with 1/2" Ø powder coated steel. 2 mirrors per kit. Tube Doors, Mesh Covers and Door Hangers sold separately.

| JK/JKU | Black      | J0031064 | Locas      | J0043786 |
|--------|------------|----------|------------|----------|
| TJ/YJ  | DIACK      | J0043514 | Green      | J0043522 |
| JK/JKU | Playboy    | J0043782 | Dieler     | J0043785 |
| TJ/YJ  | Blue       | J0043518 | Pinky      | J0043521 |
| JK/JKU | OW Divis   | J0043781 | Military   | J0043787 |
| TJ/YJ  | SW Blue    | J0043517 | Beige      | J0043523 |
| JK/JKU | Neon       | J0043784 | Lemon      | J0043783 |
| TJ/YJ  | Green      | J0043520 | Peel       | J0043519 |
| JK/JKU | Red        | J0043780 | Fl'rescent | J0043779 |
| TJ/YJ  | Baron      | J0043516 | Orange     | J0043515 |
| JK/JKU | Cloud      | J0043791 | Sinbad     | J0043790 |
| TJ/YJ  | White      | J0043527 | Purple     | J0043526 |
| JK/JKU | Texturized | J0043788 | Gray       | J0043789 |
| TJ/YJ  | Black      | J0043514 | Ha'mert'n  | J0043525 |