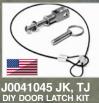

J0043597 BLACK

J0043664 BLUE

J0043662 GRAY

J0043661 ORANGE

J0043663 RED

J0043671 XJ XJ DOOR PIN KIT

J0041621 JK, TJ TUBE DOOR LIMITING STRAPS