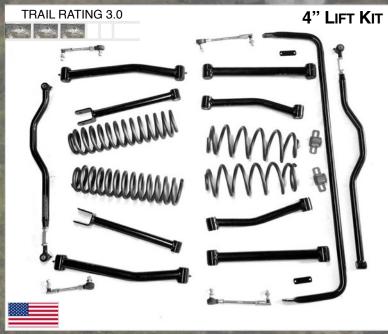

4   |
| Playboy Blue     | J0044824  | J0043925   |
| Neon Green       | J0044826  | J0043927   |
| FI'rscent Orange | J0044821  | J0043922   |
| Locas Green      | J0044828  | J0043929   |
| Military Beige   | J0044829  | J0043930   |
| Pinky            | J0044827  | J0043928   |
| Lemon Peel       | J0044825  | J0043926   |
| Red Baron        | J0044822  | J0043923   |
| Sinbad Purple    | J0044832  | J0043933   |
| Cloud White      | J0044833  | J0043934   |
| Gray Ham'rtone   | J0044831  | J0043932   |









Steinjäger Rock Sliders are made in the USA from 1.750 OD x 0.120 wall tubing. Migwelded and powder coated, these sliders are made to take a pounding so that your Jeep doesn't. Their sleek design and color options make them a great way to personalize your Jeep.





Overview









These lift kits are suitable for daily drivers who want a 4" lift and a suspension suitable for moderate offroad use. Our lift kits make use of stock brackets and come with a **lifetime warranty** on the Panhard Bar, Track Bar, Sway Bar, all Control Arms, and all the poly bushings in the Panhard Bar, Track Bar, and Control Arms.









1.250" OD TUBE FOR DAILY DRIVER PERFORMANCE

INCLUDES POLY MOUNTING BRACKETS





SWAY BAR END LINK HANGER STRAPS
J0043954 BLACK J0043957 GRAY
J0043955 BLUE J0043958 ORANGE
J0043956 RED STRAPS FIT JK, TJ, XY & YJ



# Suspensions Sway Bar End Links







#### Front Quick Disconnect

0.0" - 2.0" J0030554 2.5" - 5.0" J0030555 5.5" - 8.0" J0030556



#### Rear Quick Disconnect

0.0" - 2.0" J0031035 2.5" - 5.0" J0031036 5.5" - 8.0" J0030558



### Front