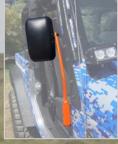

### Tubular Doors Mirrors to fit Steinjäger Doors

These simple but effective mirrors bolt directly onto your Steinjäger tube doors. Made in the USA with 1/2" Ø powder coated steel. 2 mirrors per kit. Tube Doors, Mesh Covers and Door Hangers sold separately.