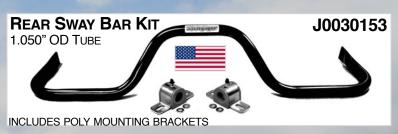

Our 'Value' line series of mirrors include (2) five inch mirrors heads, powder painted mounting arms (to go thru the door hinge), and all necessary attaching hardware. Made in the USA.

# Mirrors & Footpegs Poly Premium Isolated Mirrors

| L | Black            | J0041058 |
|---|------------------|----------|
|   | Texturized Black | J0041452 |
|   | Southwest Blue   | J0041444 |
|   | Playboy Blue     | J0041445 |
|   | Neon Green       | J0041447 |
|   | Fl'rscent Orange | J0041442 |
|   | Locas Green      | J0041449 |
|   | Military Beige   | J0041450 |
|   | Pinky            | J0041448 |
|   | Lemon Peel       | J0041446 |
| Е | Red Baron        | J0041443 |
|   | Bare Metal       | J0041453 |
|   | Sinbad Purple    | J0043572 |
|   | Cloud White      | J0043573 |
|   | Gray Ham'rtone   | J0041451 |
|   |                  |          |