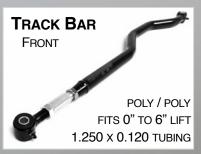

" - 2.0" J0041011 2.5" - 5.0" J0041012 5.5" - 8.0" J0041013

Rear Non-Disconnect 0.0" - 2.0" J0030557 2.5" - 5.0" J0030558 5.5" - 8.0" J0030559



### Hanging Brackets

J0031066













0" Lift J0030837 2" Lift J0030838 4" Lift J0030839

6" Lift J0030840

Rear Quick Disconnect

0" Lift J0031038 2" Lift J0031039

4" Lift J0031040

6" Lift J0031041





#### Front Quick Disconnect

0" Lift J0028972

2" Lift J0028974

4" Lift J0020975

6" Lift J0028976

### Rear Non-Disconnect

0" Lift J0030297

2" Lift J0030298

4" Lift J0030299 6" Lift J0030300

Styles D, F and G use Chrome Moly Heims. Style E uses standard.



# Suspensions Panhard & Track Bars





**J0031389** DOM

**CHROME MOLY TUBE** 



JK Rear Panhard Chrome Moly Heim / Poly

J0041428 DOM J0044781 PREMIUM **CHROME MOLY TUBE** 



JK Front Track Bar Chrome Moly Double Adjuster Greasable Poly Bushings

J0031390 DOM

J0031390 PREMIUM CHROME MOLY TUBE



JK Front Track Bar Chrome Moly Double Adjuster Chrome Moly Heim / Poly

J0041429 DOM

J0044782 PREMIUM **CHROME MOLY TUBE** 

**HYDROGRAPHICS** AVAILABLE



















# Suspensions Panhards, Track Bars, Tie Rods+

J0030945 TJ Panhard Bar J0044780 TJ Moly Panhard



J0030947 TJ - DOM Tube
J0031075 TJ - Chrome Moly
J0030947 X L - DOM Tube



J0030947 XJ - DOM Tube
J0043473 XJ - Chrome Moly
J0030946 TJ DOM Track Bar
J0044779 TJ Moly Track Bar
J0043471 XJ DOM Track Bar
Chrome Moly Heim / Poly/ Dbl Adjust
J0041316 TJ Front Uppers
For 0" to 2" Lifts
DOM Tubing
Greasable Poly End



**J0041319** TJ Front Uppers For 2.5" to 8" Lifts, Dbl Adj Zerked Poly End, DOM Tubing