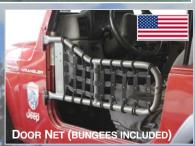

### Tubular Doors Door Nets

**NETS FOR FRONT DOORS** 

J0043596 BLACK

> J0043660 BLUE

J0043658 GRAY

J0043657 ORANGE

> J0043659 RED

**NETS FOR REAR DOORS** 

J0043597 BLACK

J0043664 BLUE

J0043662 GRAY

J0043661 ORANGE

J0043663 RED

J0043671 XJ XJ DOOR PIN KIT

J0041621 JK, TJ TUBE DOOR LIMITING STRAPS