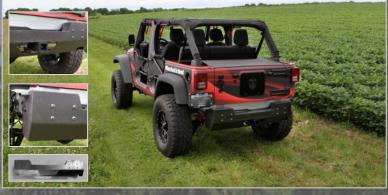

ky            | J0043682 | J0043943 |
| Lemon Peel       | J0043680 | J0043941 |
| Red Baron        | J0043677 | J0043938 |
| Sinbad Purple    | J0043687 | J0043947 |
| Cloud White      | J0043688 | J0043948 |
| Gray Ham'rtone   | J0043686 | J0043946 |
|                  |          |          |

Made with 1/8 thick steel plate, powder coated.

JK DELETE PLATES
TJ DELETE PLATES

#### TJ COSMETIC STINGERS (LIGHTS NOT INCLUDED)







J0029544

J0029545

J0029546



### **Body Protection**Front Bumpers







J0041303 Texturized Black

J0041297 Texturized Blue

> J0041353 Texturized Gray

J0041298 Texturized Yellow

J0041295 Texturized Red



J0041007 Vacuum Pump Relocator







Steinjäger bumpers are made in the USA of 3/16 thick plate steel. Multiple mounting holes allow for accessories.



J0041047 Texturized Black

J0041307 Texturized Blue

J0041354 Texturized Gray J0041308 Texturized Yellow

J0041305 Texturized Red

HYDROGRAPHICS NOW AVAILABLE



# Body Protection Rock Sliders & Accent Plates



|           |             | Accent Plate ONLY |          | Rock Slider ONLY |          |
|-----------|-------------|-------------------|----------|------------------|----------|
|           | =           | JK                | JKU      | JK               | JKU      |
|           |             | (2 door)          | (4 door) | (2 door)         | (4 door) |
|           | Black       | J0044867          | J0044849 | J0044896         | J0044881 |
| Text      | 'r'zd Black | J0044877          | J0044859 | J0044907         | J0044891 |
| S         | W Blue      | J0044870          | J004