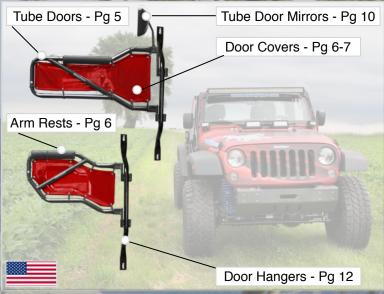

#### **Tubular Doors**

Overview

Steinjäger's Tube Doors come ready to install. First time assembly and installation takes less than 10 minutes. Installation may require a minor adjustment to the striker latch. Kits include all attaching hardware. Doors are made in the USA from 1.25" OD tubing.

### **Tubular Doors**Door Covers and Arm Rests

| STATE OF THE PARTY OF |          |                          |        |                        |
|-----------------------|----------|--------------------------|--------|------------------------|
| Fronts                | Black    | J0041050                 | Orango | J0041366               |
| Rears                 | Black    | J0041085                 | Orange | J0041355               |
| Fronts                | 1        | J0041367                 | Royal  | J0041368               |
| Rears                 | White    | J0041356                 | Blue   | J0041357               |
| Fronts                | -        | J0041369                 |        | J0041370               |
| Rears                 | Gray     | J0041358                 | Almond | J0041359               |
| Fronts                | Spruce   | J0041371                 | Lemon  | J0041372               |
| Rears                 | Green    | J0041360                 | Yellow | J0041361               |
| Fronts                | 7        | J0041373                 | Gray   | J0041374               |
| Rears                 | Red      | J0041362                 | Sand   | J0041363               |
| Fronts                | -        | J0041375                 | 7      | J0041376               |
| Rears                 | Navy     | J0041364                 | Salsa  | J0041365               |
| Fronts                |          | J0043603                 | Dark   | J0043604               |
| Rears                 | Burgundy | J0043601                 | Green  | J0043602               |
| Fronts                | 7        | J0043856                 |        |                        |
| Rears                 | Mauve    | J0043855                 | 40.4   |                        |
| Arm                   | 1        | 2 per pack front or rear | 1000   | 10 Pack (replacements) |

### Tubular Doors Door Holders & Wall Hangers

Steinjäger door hangers will hold stock doors, tube doors, foot pegs, and mirrors. Attach the hanger to an existing wooden stud with the provided lag screws to keep your doors safe and out of the way. Black powder coated tubing. Made in the USA.