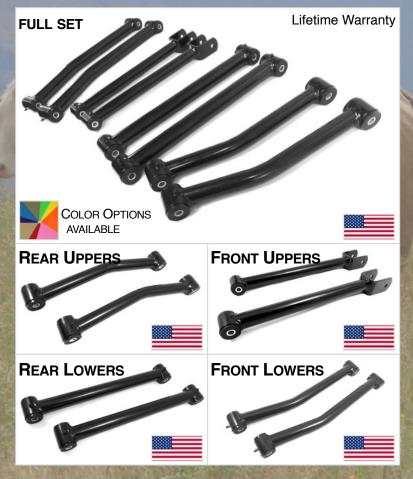

#### J0041325 JK or TJ

Mirror replacement kit. Price is for ONE mirror. Private labeling is available with mirror heads.

J0030288 JK

2 mirrors

J0030249 JK

2 mirrors in clamshell packaging

### Tops & Covers Trucksters & Overhead Organizers

**J0043626** BLACK

**J0043632** GREEN

**J0043627** Orange

**J0043633** YELLOW

**J0043628** WHITE

**J0043634** RED

**J0043629** Blue