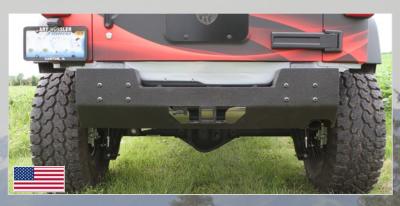

| J0043676 | J0043937 |
| Locas Green      | J0043683 | J0043944 |
| Military Beige   | J0043684 | J0043945 |
| Pinky            | J0043682 | J0043943 |
| Lemon Peel       | J0043680 | J0043941 |
| Red Baron        | J0043677 | J0043938 |
| Sinbad Purple    | J0043687 | J0043947 |
| Cloud White      | J0043688 | J0043948 |
| Gray Ham'rtone   | J0043686 | J0043946 |
|                  |          |          |

Made with 1/8 thick steel plate, powder coated.

JK DELETE PLATES
TJ DELETE PLATES

#### TJ COSMETIC STINGERS (LIGHTS NOT INCLUDED)







J0029544

J0029545

J0029546



### **Body Protection**Front Bumpers







J0041303 Texturized Black

J0041297 Texturized Blue

> J0041353 Texturized Gray

J0041298 Texturized Yellow

J0041295 Texturized Red



J0041007 Vacuum Pump Relocator







Steinjäger bumpers are made in the USA of 3/16 thick plate steel. Multiple mounting holes allow for accessories.



J0041047 Texturized Black

J0041307 Texturized Blue

J0041354 Texturized Gray J0041308 Texturized Yellow

J0041305 Texturized Red

HYDROGRAPHICS NOW AVAILABLE



# Body Protection Rock Sliders & Accent Plates



|           |             | Accent Plate ONLY |          | Rock Slider ONLY |          |
|-----------|-------------|-------------------|----------|------------------|----------|
|           | =           | JK                | JKU      | JK               | JKU      |
|           |             | (2 door)          | (4 door) | (2 door)         | (4 door) |
|           | Black       | J0044867          | J0044849 | J0044896         | J0044881 |
| Text      | 'r'zd Black