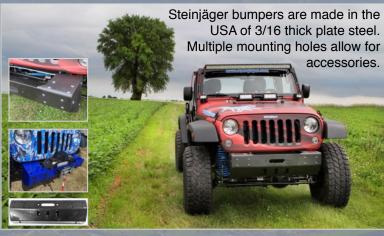

ck | J0043685 | J0043936 |
| Southwest Blue   | J0043678 | J0043939 |
| Playboy Blue     | J0043679 | J0043940 |
| Neon Green       | J0043681 | J0043942 |
| FI'rscent Orange | J0043676 | J0043937 |
| Locas Green      | J0043683 | J0043944 |
| Military Beige   | J0043684 | J0043945 |
| Pinky            | J0043682 | J0043943 |
| Lemon Peel       | J0043680 | J0043941 |
| Red Baron        | J0043677 | J0043938 |
| Sinbad Purple    | J0043687 | J0043947 |
| Cloud White      | J0043688 | J0043948 |
| Gray Ham'rtone   | J0043686 | J0043946 |
|                  |          |          |

Made with 1/8 thick steel plate, powder coated.

JK DELETE PLATES
TJ DELETE PLATES

#### TJ COSMETIC STINGERS (LIGHTS NOT INCLUDED)







J0029544

J0029545

J0029546



### **Body Protection**Front Bumpers







J0041303 Texturized Black

J0041297 Texturized Blue

> J0041353 Texturized Gray

J0041298 Texturized Yellow

J0041295 Texturized Red



J0041007 Vacuum Pump Relocator







Steinjäger bumpers are made in the USA of 3/16 thick plate steel. Multiple mounting holes allow for accessories.



J0041047 Texturized Black

J0041307 Texturized Blue

J0041354 Texturized Gray J0041308 Texturized Yellow

J0041305 Texturized Red

HYDROGRAPHICS NOW AVAILABLE



# Body Protection Rock Sliders & Accent Plates



|           |             | Accent Plate ONLY |          | Rock Slider ONLY |          |
|-----------|-------------|-------------------|----------|------------------|----------|
|           | =           | JK                | JKU      | JK               | JKU      |
|           |             | (