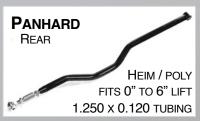

0.0" - 2.0" J0031035 2.5" - 5.0" J0031036 5.5" - 8.0" J0030558



### Front Non-Disconnect

0.0" - 2.0" J0041011 2.5" - 5.0" J0041012 5.5" - 8.0" J0041013

Rear Non-Disconnect 0.0" - 2.0" J0030557 2.5" - 5.0" J0030558 5.5" - 8.0" J0030559



### Hanging Brackets

J0031066













0" Lift J0030837 2" Lift J0030838 4" Lift J0030839

6" Lift J0030840

Rear Quick Disconnect

0" Lift J0031038 2" Lift J0031039

4" Lift J0031040

6" Lift J0031041





#### Front Quick Disconnect

0" Lift J0028972

2" Lift J0028974

4" Lift J0020975

6" Lift J0028976

### Rear Non-Disconnect

0" Lift J0030297

2" Lift J0030298

4" Lift J0030299 6" Lift J0030300

Styles D, F and G use Chrome Moly Heims. Style E uses standard.



# Suspensions Panhard & Track Bars





**J0031389** DOM

**CHROME MOLY TUBE** 



JK Rear Panhard Chrome Moly Heim / Poly

J0041428 DOM J0044781 PREMIUM **CHROME MOLY TUBE** 



JK Front Track Bar Chrome Moly Double Adjuster Greasable Poly Bushings

J0031390 DOM

J0031390 PREMIUM CHROME MOLY TUBE



JK Front Track Bar Chrome Moly Double Adjuster Chrome Moly Heim / Poly

J0041429 DOM

J0044782 PREMIUM **CHROME MOLY TUBE** 

**HYDROGRAPHICS** AVAILABLE



















# Suspensions Panhards, Track Bars, Tie Rods+

J0030945 TJ Panhard Bar J0044780 TJ Moly Panhard



J0030947 TJ - DOM Tube
J0031075 TJ - Chrome Moly
J0030947 X L - DOM Tube



J0030947 XJ - DOM Tube
J0043473 XJ - Chrome Moly
J0030946 TJ DOM Track Bar
J0044779 TJ Moly Track Bar
J0043471 XJ DOM Track Bar
Chrome Moly Heim / Poly/ Dbl Adjust
J0041316 TJ Front Uppers
For 0" to 2" Lifts
DOM Tubing
Greasable Po