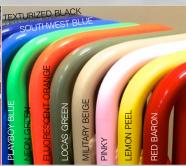

### Tubular Doors Tubular Doors

|        |            | - William |                 |                       |
|--------|------------|-----------|-----------------|-----------------------|
| Fronts | Black      | J0031026  | Locas           | J0040948              |
| Rears  |            | J00310275 | Green           | J0040958              |
| Fronts | Southwest  | J0040944  | Military        | J0040949              |
| Rears  | Blue       | J0040954  | Beige           | J0040959              |
| Fronts | Playboy    | J00409451 | Pinky           | J0040950              |
| Rears  | Blue       | J0040955  | ГШКУ            | J0040960              |
| Fronts | Neon       | J0040946  | Lemon           | J0040951              |
| Rears  | Green      | J0040956  | Peel            | J0040961              |
| Fronts | Red        | J0040952  | Fl'rescent      | J0040947              |
| Rears  | Baron      | J0040962  | Orange          | J0040957              |
| Fronts | Cloud      | J0042646  | Sinbad          | J0042643              |
| Rears  | White      | J0042647  | Purple          | J0042644              |
| Fronts | Texturized | J0041015  | Gray            | J0041339              |
| Rears  | Black      | J0041259  | Hammer-<br>tone | J0041340              |
| Fronts | Bare       | J0041322  | Hydro           |                       |
| Rears  | Metal      | J0041323  | Graphics        | Now Available         |
| 1 Pin  |            | J0043487  |                 | Steinjäger Tube Doors |
| 2 Pins | Latch      | J0043485  |                 | are made in the USA   |
| 4 Pins | O Single   | J0043486  | S. S. S. S.     | <b>公园的高潮。</b>         |

HYDROGRAPHIC FINISHES NOW AVAILABLE