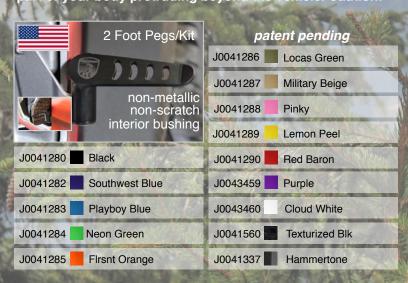

| JK/JKU | Black      | J0031064 | Locas      | J0043786 |
|--------|------------|----------|------------|----------|
| TJ/YJ  | DIACK      | J0043514 | Green      | J0043522 |
| JK/JKU | Playboy    | J0043782 | Dieler     | J0043785 |
| TJ/YJ  | Blue       | J0043518 | Pinky      | J0043521 |
| JK/JKU | OW Divis   | J0043781 | Military   | J0043787 |
| TJ/YJ  | SW Blue    | J0043517 | Beige      | J0043523 |
| JK/JKU | Neon       | J0043784 | Lemon      | J0043783 |
| TJ/YJ  | Green      | J0043520 | Peel       | J0043519 |
| JK/JKU | Red        | J0043780 | Fl'rescent | J0043779 |
| TJ/YJ  | Baron      | J0043516 | Orange     | J0043515 |
| JK/JKU | Cloud      | J0043791 | Sinbad     | J0043790 |
| TJ/YJ  | White      | J0043527 | Purple     | J0043526 |
| JK/JKU | Texturized | J0043788 | Gray       | J0043789 |
| TJ/YJ  | Black      | J0043514 | Ha'mert'n  | J0043525 |

J0040967

LEGS FIT OUR

OUR TJ TUBE DOOR MIRRORS FIT OUR YJ TUBE DOORS