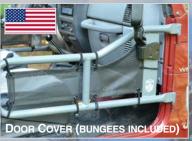

### **Tubular Doors**Door Covers and Arm Rests

| STATE OF THE PARTY OF |          |                          |        |                        |
|-----------------------|----------|--------------------------|--------|------------------------|
| Fronts                | Black    | J0041050                 | Orango | J0041366               |
| Rears                 | Black    | J0041085                 | Orange | J0041355               |
| Fronts                | 1        | J0041367                 | Royal  | J0041368               |
| Rears                 | White    | J0041356                 | Blue   | J0041357               |
| Fronts                | -        | J0041369                 |        | J0041370               |
| Rears                 | Gray     | J0041358                 | Almond | J0041359               |
| Fronts                | Spruce   | J0041371                 | Lemon  | J0041372               |
| Rears                 | Green    | J0041360                 | Yellow | J0041361               |
| Fronts                | 7        | J0041373                 | Gray   | J0041374               |
| Rears                 | Red      | J0041362                 | Sand   | J0041363               |
| Fronts                | -        | J0041375                 | 7      | J0041376               |
| Rears                 | Navy     | J0041364                 | Salsa  | J0041365               |
| Fronts                |          | J0043603                 | Dark   | J0043604               |
| Rears                 | Burgundy | J0043601                 | Green  | J0043602               |
| Fronts                | 7        | J0043856                 |        |                        |
| Rears                 | Mauve    | J0043855                 | 40.4   |                        |
| Arm                   | 1        | 2 per pack front or rear | 1000   | 10 Pack (replacements) |

#### **Tubular Doors** Door Covers and Arm Rests

J0041190 Black

J0041626

J0041628

White

J0041625 Orange

J0041627 Royal Blue

J0041629 Almond

J0041631 Lemon Yellow

J0041633 Gray Sand

J0043600

Dark Green

J0043570 Black

J0043690

Gray

J0043692 Blue

10 Pack Bungees

STEINJÄGER TJ 'DOOR COVERS' WILL ALSO FIT OUR YJ TUBULARR

Red

J0041634 Navy

J0041632

J0043599 Burgundy

J0043858 Mauve

J0043689 Orange

J0043691 Red

8 Pack Bungees

J0041034 Arm Rests 2 / Pack