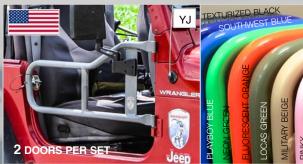

### **Tubular Doors**Tubular Doors

Steinjäger's Tube Doors come ready to install. First time assembly and installation takes less than 10 minutes. Doors accept factory mirrors. Installation may require a minor adjustment to the striker latch. In less than 10% of the TJ's, the addition of shims behind the striker may also be required. Made in the USA.

| 100 | Colon            | O Door Cot |
|-----|------------------|------------|
| ×   | Color            | 2 Door Set |
|     | Black (Standard) | J0029673   |
|     | Texturized Black | J0041016   |
|     | Southwest Blue   | J0040989   |
|     | Playboy Blue     | J0040990   |
| Г   | Neon Green       | J0040991   |
|     | FI'rscent Orange | J0040992   |
|     | Locas Green      | J0040993   |
|     | Military Beige   | J0040994   |
|     | Pinky            | J0040995   |
|     | Lemon Peel       | J0040996   |
| С   | Red Baron        | J0040997   |
|     | Bare Metal       | J0041331   |
|     | Sinbad Purple    | J0042641   |
|     | Cloud White      | J0042642   |