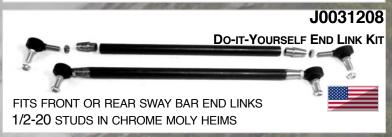

oud White      | J0044833  | J0043934   |
| Gray Ham'rtone   | J0044831  | J0043932   |









Steinjäger Rock Sliders are made in the USA from 1.750 OD x 0.120 wall tubing. Migwelded and powder coated, these sliders are made to take a pounding so that your Jeep doesn't. Their sleek design and color options make them a great way to personalize your Jeep.





Overview









These lift kits are suitable for daily drivers who want a 4" lift and a suspension suitable for moderate offroad use. Our lift kits make use of stock brackets and come with a **lifetime warranty** on the Panhard Bar, Track Bar, Sway Bar, all Control Arms, and all the poly bushings in the Panhard Bar, Track Bar, and Control Arms.









1.250" OD TUBE FOR DAILY DRIVER PERFORMANCE

INCLUDES POLY MOUNTING BRACKETS





SWAY BAR END LINK HANGER STRAPS
J0043954 BLACK J0043957 GRAY
J0043955 BLUE J0043958 ORANGE
J0043956 RED STRAPS FIT JK, TJ, XY & YJ



# Suspensions Sway Bar End Links







#### Front Quick Disconnect

0.0" - 2.0" J0030554 2.5" - 5.0" J0030555 5.5" - 8.0" J0030556



#### Rear Quick Disconnect

0.0" - 2.0" J0031035 2.5" - 5.0" J0031036 5.5" - 8.0" J0030558



### Front Non-Disconnect

0.0" - 2.0" J0041011 2.5" - 5.0" J0041012 5.5" - 8.0" J0041013

Rear Non-Disconnect 0.0" - 2.0" J0030557 2.5" - 5.0" J0030558 5.5" - 8.0" J0030559



### Hanging Brackets

J0031066













0" Lift J0030837 2" Lift J0030838 4" Lift J0030839

6" Lift J0030840

Rear Quick Disconnect

0" Lift J0031038 2" Lift J0031039

4" Lift J0031040

6" Lift J0031041





#### Front Quick Disconnect

0" Lift J0028972