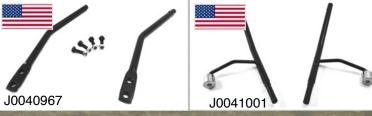

eel       | J0041446 |
| Е | Red Baron        | J0041443 |
|   | Bare Metal       | J0041453 |
|   | Sinbad Purple    | J0043572 |
|   | Cloud White      | J0043573 |
|   | Gray Ham'rtone   | J0041451 |
|   |                  |          |





**Isolated and Secure**. Our slide on mirrors feature a metal housing with a poly inner member, giving the mirror a solid, but isolated mount, that also reduces the chance of scratching your hinge mounting point. Kit is secured with a nut. Made in the USA. 2 mirrors per kit. **Patent Pending**.





## Mirrors & Footpegs Magnetic Doorless Mirrors



#### J0029732 JK J0029733 TJ

Patented design utilizes a strong magnet to hold the mirror into the stock door hinge. Can be assembled into the upper or lower hinge. Made in the USA. Two mirrors per kit.



**CONVERSION KITS:** Use these kits to convert Steinjäger tube door mirrors to hinge mounted mirrors and vice-versa.

J0040967 JK HINGE MOUNT -> TUBE DOOR
J0041001 JK TUBE DOOR -> HINGE MOUNT



#### J0041325 JK or TJ

Mirror replacement kit. Price is for ONE mirror. Private labeling is available with mirror heads.



J0030288 JK

2 mirrors

J0030249 JK

2 mirrors in clamshell packaging



### Tops & Covers Trucksters & Overhead Organizers









**J0043626** BLACK



**J0043632** GREEN



**J0043627** Orange



**J0043633** YELLOW



**J0043628** WHITE



**J0043634** RED



**J0043629** Blue



J0043635 BURGUNDY



**J0043630** GRAY



J0043636 DARK GREEN



**J0043631** TAN



**J0043859** MAUVE

Gives your TJ the look of a pick up truck.



Overhead pockets for extra storage. Made