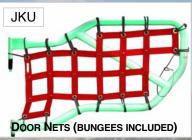

### Tubular Doors Door Nets

**NETS FOR FRONT DOORS** 

J0043596 BLACK

> J0043660 BLUE

J0043658 GRAY

J0043657 ORANGE

> J0043659 RED

**NETS FOR REAR DOORS** 

J0043597 BLACK

J0043664 BLUE

J0043662 GRAY

J0043661 ORANGE

J0043663 RED

J0043671 XJ XJ DOOR PIN KIT

J0041621 JK, TJ TUBE DOOR LIMITING STRAPS