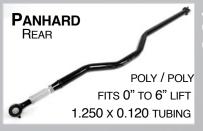

.0" J0030556



#### Rear Quick Disconnect

0.0" - 2.0" J0031035 2.5" - 5.0" J0031036 5.5" - 8.0" J0030558



### Front Non-Disconnect

0.0" - 2.0" J0041011 2.5" - 5.0" J0041012 5.5" - 8.0" J0041013

Rear Non-Disconnect 0.0" - 2.0" J0030557 2.5" - 5.0" J0030558 5.5" - 8.0" J0030559



### Hanging Brackets

J0031066













0" Lift J0030837 2" Lift J0030838 4" Lift J0030839

6" Lift J0030840

Rear Quick Disconnect

0" Lift J0031038 2" Lift J0031039

4" Lift J0031040

6" Lift J0031041





#### Front Quick Disconnect

0" Lift J0028972

2" Lift J0028974

4" Lift J0020975

6" Lift J0028976

### Rear Non-Disconnect

0" Lift J0030297

2" Lift J0030298

4" Lift J0030299 6" Lift J0030300

Styles D, F and G use Chrome Moly Heims. Style E uses standard.



# Suspensions Panhard & Track Bars





**J0031389** DOM

**CHROME MOLY TUBE** 



JK Rear Panhard Chrome Moly Heim / Poly

J0041428 DOM J0044781 PREMIUM **CHROME MOLY TUBE** 



JK Front Track Bar Chrome Moly Double Adjuster Greasable Poly Bushings

J0031390 DOM

J0031390 PREMIUM CHROME MOLY TUBE



JK Front Track Bar Chrome Moly Double Adjuster Chrome Moly Heim / Poly

J0041429 DOM

J0044782 PREMIUM **CHROME MOLY TUBE** 

**HYDROGRAPHICS** AVAILABLE



















# Suspensions Panhards, Track Bars, Tie Rods+

J0030945 TJ Panhard Bar J0044780 TJ Moly Panhard



J0030947 TJ - DOM Tube
J0031075 TJ - Chrome Moly
J0030947 X L - DOM Tube



J0030947 XJ - DOM Tube
J0043473 XJ - Chrome Moly
J0030946 TJ DOM Track Bar
J0044779 TJ Moly Track Bar
J0043471 XJ DOM Track Bar
Chrome Moly Heim / Poly/ Dbl Adjust
J0041316 TJ Front Uppers