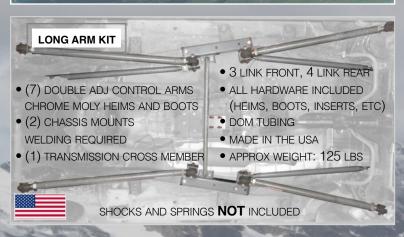

.120 DOM



### FRONT LOWERS



J0041277 0.0-2.5" Lift 1.750 x 0.120 DOM J0041278 2.5-4.0" Lift 1.750 x 0.250 DOM

| Part#    | Lift      | NO CHAZ       | Length of Control Arm |
|----------|-----------|---------------|-----------------------|
| J0041271 | 0.0 - 2.5 | Rear Uppers   | 17.394" ± 0.125"      |
| J0041272 | 2.5 - 4.0 | near Oppers   | 17.394" ± 0.125"      |
| J0041273 | 0.0 - 2.5 | Rear Lowers   | 19.680" ± 0.125"      |
| J0041274 | 2.5 - 4.0 | Heal Lowers   | 20.438" ± 0.125"      |
| J0041275 | 0.0 - 2.5 | Front Uppers  | 18.700" ± 0.125"      |
| J0041276 | 2.5 - 4.0 | From Oppers   | 18.700" ± 0.125"      |
| J0041277 | 0.0 - 2.5 | Front Lowers  | 22.614" ± 0.125"      |
| J0041278 | 2.5 - 4.0 | Tionic Lowers | 23.062" ± 0.125"      |



# Suspensions Long Arm Kit









#### Tranmission

Manual w/ 4" Lift

Automatic w/ 4" Lift

<u>Part#</u> J0030796 <u>Part#</u> J0031113

Super Kit

## Tranmission

Manual w/ 4" Lift

Automatic w/ 4" Lift Part#

Part#

J0041004

Super Long Arm Kit

J0041003

گ ایک

The Steinjäger Long Arm Super Kits include the (a) Long Arm Kit, (b) rear Panhard Bar, (c) front Track Bar, (d) rear Sway Bar and poly mounting brackets, (e) two rear quick disconnect end links, (f) two quick disconnect end links, and a (g) DOM tie rod. Made in the USA. Approximate weight: 155 lbs.

**TRAIL RATING 3.5** 







## Suspensions Lift Kits



#### J0041293 4" LIFT KIT



- Made in the USA
- Non-Adj Greased Poly Control Arms
- Lower Control Arms: 1.750 x 0.250 DOM



### J0041292 4" LIFT KIT



- · Made in the USA
- Non-Adj Greased Poly Control A