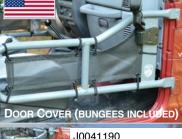

### **Tubular Doors**Door Covers and Arm Rests

| STATE OF THE PARTY OF |          |                          |        |                        |
|-----------------------|----------|--------------------------|--------|------------------------|
| Fronts                | Black    | J0041050                 | Orango | J0041366               |
| Rears                 | Black    | J0041085                 | Orange | J0041355               |
| Fronts                | 1        | J0041367                 | Royal  | J0041368               |
| Rears                 | White    | J0041356                 | Blue   | J0041357               |
| Fronts                | -        | J0041369                 |        | J0041370               |
| Rears                 | Gray     | J0041358                 | Almond | J0041359               |
| Fronts                | Spruce   | J0041371                 | Lemon  | J0041372               |
| Rears                 | Green    | J0041360                 | Yellow | J0041361               |
| Fronts                | 7        | J0041373                 | Gray   | J0041374               |
| Rears                 | Red      | J0041362                 | Sand   | J0041363               |
| Fronts                | -        | J0041375                 | 7      | J0041376               |
| Rears                 | Navy     | J0041364                 | Salsa  | J0041365               |
| Fronts                |          | J0043603                 | Dark   | J0043604               |
| Rears                 | Burgundy | J0043601                 | Green  | J0043602               |
| Fronts                | 7        | J0043856                 |        |                        |
| Rears                 | Mauve    | J0043855                 | 40.4   |                        |
| Arm                   | 1        | 2 per pack front or rear | 1000   | 10 Pack (replacements) |

#### **Tubular Doors** Door Covers and Arm Rests

J0041190 Black

J0041626

J0041628

White

J0041625 Orange

J0041627 Royal Blue

J0041629 Almond

10 Pack Bungees

STEINJÄGER TJ 'DOOR COVERS' WILL ALSO FIT OUR YJ TUBULARR

Red

J0041634 Navy

J0041632

J0043599 Burgundy

J0043858 Mauve

J0043689 Orange