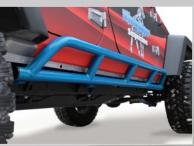

| ont Orange  | J0044868          | J0044850 | J0044898         | J0044882 |
| Loc       | as Green    | J0044875          | J0044857 | J0044905         | J0044889 |
| Mili      | tary Beige  | J0044876          | J0044858 | J0044906         | J0044890 |
| Section 1 | Pinky       | J0044874          | J0044856 | J0044904         | J0044888 |
| Lei       | mon Peel    | J0044872          | J0044854 | J0044902         | J0044886 |
| Re        | ed Baron    | J0044869          | J0044851 | J0044899         | J0044883 |
| Sinb      | ad Purple   | J0044879          | J0044861 | J0044909         | J0044893 |
| Clo       | ud White    | J0044880          | J0044862 | J0044910         | J0044894 |
| Gray      | Ham'rt'ne   | J0044878          | J0044868 | J0044908         | J0044892 |









|                  | JK (2 dr) | JKU (4 dr) |
|------------------|-----------|------------|
| Black            | J0044820  | J0043899   |
| Texturized Black | J0044830  | J0043931   |
| Southwest Blue   | J0044823  | J0043924   |
| Playboy Blue     | J0044824  | J0043925   |
| Neon Green       | J0044826  | J0043927   |
| FI'rscent Orange | J0044821  | J0043922   |
| Locas Green      | J0044828  | J0043929   |
| Military Beige   | J0044829  | J0043930   |
| Pinky            | J0044827  | J0043928   |
| Lemon Peel       | J0044825  | J0043926   |
| Red Baron        | J0044822  | J0043923   |
| Sinbad Purple    | J0044832  | J0043933   |
| Cloud White      | J0044833  | J0043934   |
| Gray Ham'rtone   | J0044831  | J0043932   |









Steinjäger Rock Sliders are made in the USA from 1.75