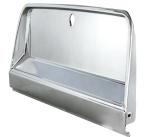

## Glove Box Door For 1964-66 Chevy Truck

- Excellent stamped 20 gauge steel reproduction with all of the original contour detail
- Features precision cut lock cylinder pocket, rectangular front recess for OE Chevrolet emblem, and three OE style cup holder recesses on inner panel
- Includes door spring and welded 1/4-20 hinge nuts
- Available in beautiful chrome plated finish or black EDP . coated finish

| 110093 | Chrome - 1 Pc. / Box (New) |
|--------|----------------------------|
| 110092 | Black - 1 Pc. / Box        |