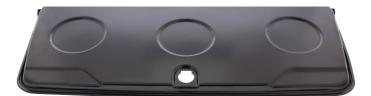

## Glove Box Door For 1964-66 Chevy Truck

- Excellent stamped 20 gauge steel reproduction with all of the original contour detail
- Features precision cut lock cylinder pocket, rectangular front recess for OE Chevrolet emblem, and three OE style cup holder recesses on inner panel
- Includes door spring and welded 1/4-20 hinge nuts
- Available in beautiful chrome plated finish or black EDP . coated finish

| 110093 | Chrome - 1 Pc. / Box (New) |
|--------|----------------------------|
| 110092 | Black - 1 Pc. / Box        |