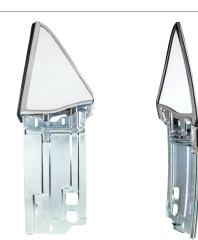

## Quarter Window Assembly w/Clear Glass For 1967-68 Ford Mustang Coupe

- Heavy 16 gauge stamped steel window track with mounting hardware
- Crystal clear non-tinted tempered window glass

- · Beautiful polished stainless steel window frame with weather-strip
- Fully assembled from factory for a quick and straight forward replacement

|        | WARNING: Cancer & Reproductive Harm |
|--------|-------------------------------------|
| 110644 | <b>R/H</b> - 1 Pc. / Box            |
| 110645 | <b>L/H</b> - 1 Pc. / Box            |

AN201125 © 2020 United Pacific Industries, All Rights Reserved. Products not shown to scale. Specifications subject to change without notice.