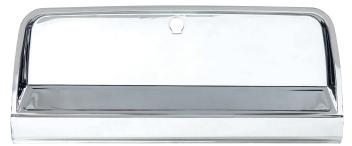

## Glove Box Door For 1964-66 Chevy Truck

- Excellent stamped 20 gauge steel reproduction with all of the original contour detail
- Features precision cut lock cylinder pocket, rectangular front recess for OE Chevrolet emblem, and three OE style cup holder recesses on inner panel
- Includes door spring and welded 1/4-20 hinge nuts
- Available in beautiful chrome plated finish or black EDP . coated finish

| 110093 | Chrome - 1 Pc. / Box (New) |
|--------|----------------------------|
| 110092 | Black - 1 Pc. / Box        |