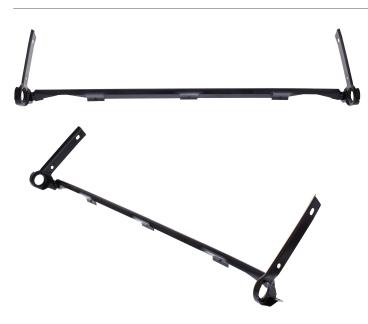

## Glove Box Door Hinge For 1964-66 Chevy Truck

- Excellent quality steel stamping
- Exact design as original with mounting holes for easy installation •
- Finish with black EDP protective coating

```
110094
1 Pcs. / Box
```