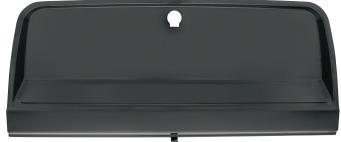

## Glove Box Door For 1964-66 Chevy Truck

- Excellent stamped 20 gauge steel reproduction with all of the original contour detail
- Features precision cut lock cylinder pocket, rectangular front recess for OE Chevrolet emblem, and three OE style cup holder recesses on inner panel
- Includes door spring and welded 1/4-20 hinge nuts
- Available in beautiful chrome plated finish or black EDP . coated finish

| 110093 | Chrome - 1 Pc. / Box (New) |
|--------|----------------------------|
| 110092 | Black - 1 Pc. / Box        |