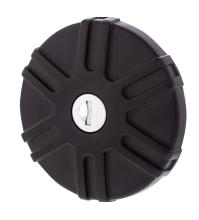

## Titan Cap™

#### Locking Gas Cap for 1947-71 Chevy and Ford

- Top quality rugged all metal military style fuel cap design
- Fits 1947-71 Chevy & GMC trucks, 1949-70 Ford cars, 1957-70 Ford trucks & Bronco
- Great for off-road enthusiasts who value extreme-armor designs and fitments
- Available in chrome plated or matte black painted finish
- · Vented gas cap for vented fuel systems only

**110874 Chrome** - 1 Pc. / Card **110875 Black** - 1 Pc. / Card