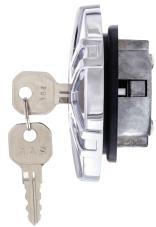

## Titan Cap™

#### Locking Gas Cap for 1947-71 Chevy and Ford

- Top quality rugged all metal military style fuel cap design
- Fits 1947-71 Chevy & GMC trucks, 1949-70 Ford cars, 1957-70 Ford trucks & Bronco
- Great for off-road enthusiasts who value extreme-armor designs and fitments
- Available in chrome plated or matte black painted finish
- · Vented gas cap for vented fuel systems only

**110874 Chrome** - 1 Pc. / Card **110875 Black** - 1 Pc. / Card