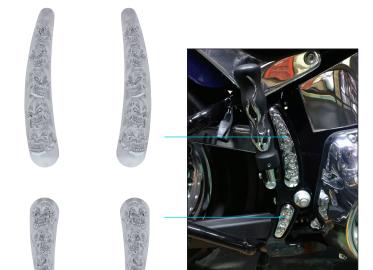

#### Chrome Skull Swing Arm Accent Set For Harley

- Fits 2008-17 Harley-Davidson Softail models (except FXCW, FXCWC, FXSB, and FXSBSE)
- Unique four-piece skull accent set to dress up the recessed area in the rear swing arm frame
- · Easy to install with pressure sensitive adhesive mounting
- Beautifully chrome plated plastic injection molded
- Add a little attitude to your ride

**52010** 1 Set / Card

WARNING: Cancer & Reproductive Harm