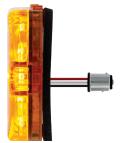

#### 25 LED Parking/Signal Light For 1966-68 Ford Bronco

- · LED Dual function, parking light and turn signal
- · Super bright amber LED with amber acrylic lens
- Epoxy coated, fully sealed electronics, 1157 plug
- · Fits left hand and right hand
- Gasket included