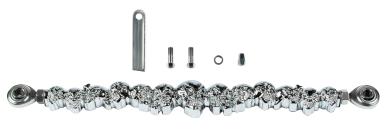

#### Chrome Skull Shift Linkage For Harley

- Unique 3D skull design with triple chrome plating for a lasting show-bike shine
- · High quality adjustable rod end ball joints to ensure smooth operation
- Includes a straight transmission lever cover and decorative acorn nuts and bolts. (Note: cover does not fit 2017+ Milwaukee-Eight with curved trans lever)
- Complete the look with Skull Swing Arm Insert Set, UP# 52010
- Fits 1986+Harley Softtail (except 18+ FXBB and FXLR), Touring and Trike models. (Does not fit 97- 99 FLSTS or models equipped with Softail Extended Reach Forward Controls.)

**52009** 1 Pc. / Card