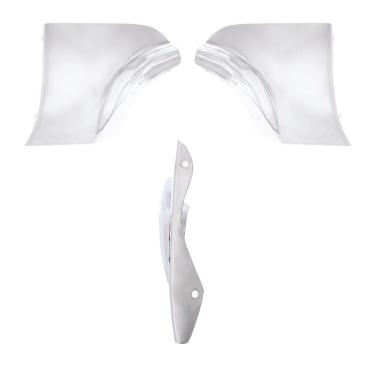

#### Stainless Steel Fender Skirt Scuff Pads For 1956 Chevy Passenger Car (Pair)

- Made of top grade, rust free, T304 stainless steel
- Highly polished to a mirror like shine

C1007

1 Pair / Bulk

### Stainless Steel Fender Skirt Scuff Pads For 1959 Chevy Passenger Car (Pair)

- Made of top grade, rust free, T304 stainless steel
- · Highly polished to a mirror like shine

C1009

1 Pair / Bulk