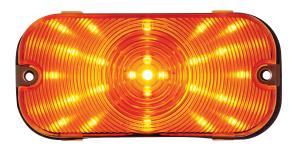

#### 25 LED Parking/Signal Light For 1966-68 Ford Bronco

- · LED Dual function, parking light and turn signal
- · Super bright amber LED with amber acrylic lens
- Epoxy coated, fully sealed electronics, 1157 plug
- · Fits left hand and right hand
- Gasket included