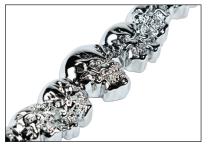

#### Chrome Skull Shift Linkage For Harley

- Unique 3D skull design with triple chrome plating for a lasting show-bike shine
- · High quality adjustable rod end ball joints to ensure smooth operation
- Includes a straight transmission lever cover and decorative acorn nuts and bolts. (Note: cover does not fit 2017+ Milwaukee-Eight with curved trans lever)
- Complete the look with Skull Swing Arm Insert Set, UP# 52010
- Fits 1986+Harley Softtail (except 18+ FXBB and FXLR), Touring and Trike models. (Does not fit 97- 99 FLSTS or models equipped with Softail Extended Reach Forward Controls.)

**52009** 1 Pc. / Card