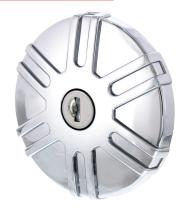

## Titan Cap™

#### Locking Gas Cap for 1947-71 Chevy and Ford

- Top quality rugged all metal military style fuel cap design
- Fits 1947-71 Chevy & GMC trucks, 1949-70 Ford cars, 1957-70 Ford trucks & Bronco
- Great for off-road enthusiasts who value extreme-armor designs and fitments
- Available in chrome plated or matte black painted finish
- · Vented gas cap for vented fuel systems only

**110874 Chrome** - 1 Pc. / Card **110875 Black** - 1 Pc. / Card