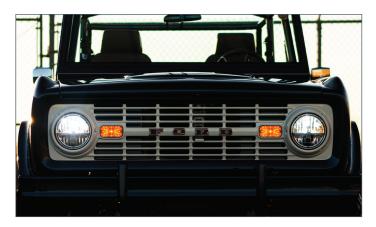

#### 25 LED Parking/Signal Light For 1966-68 Ford Bronco

- · LED Dual function, parking light and turn signal
- · Super bright amber LED with amber acrylic lens
- Epoxy coated, fully sealed electronics, 1157 plug
- · Fits left hand and right hand
- Gasket included