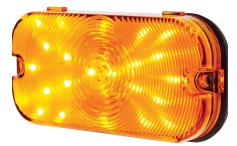

#### 25 LED Parking/Signal Light For 1966-68 Ford Bronco

- · LED Dual function, parking light and turn signal
- · Super bright amber LED with amber acrylic lens
- Epoxy coated, fully sealed electronics, 1157 plug
- · Fits left hand and right hand
- Gasket included