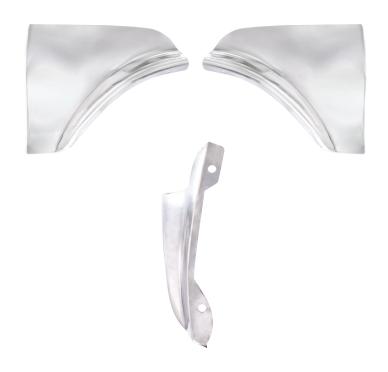

#### Stainless Steel Fender Skirt Scuff Pads For 1956 Chevy Passenger Car (Pair)

- Made of top grade, rust free, T304 stainless steel
- Highly polished to a mirror like shine

C1007

1 Pair / Bulk

### Stainless Steel Fender Skirt Scuff Pads For 1959 Chevy Passenger Car (Pair)

- Made of top grade, rust free, T304 stainless steel
- · Highly polished to a mirror like shine

C1009

1 Pair / Bulk