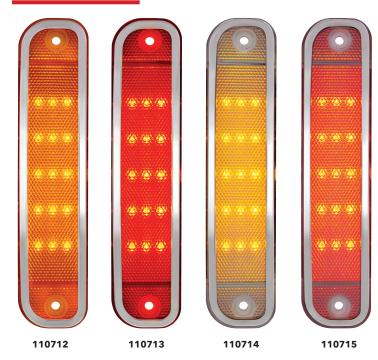

## 15 LED Side Marker Light With Stainless Steel Trim For 1973-80 Chevrolet Truck

- Super bright LED with high quality injection molded acrylic lens
- Dual function, parking light and turn signal
- Polished stainless steel deluxe style trim
- Epoxy coated, fully sealed electronics
- Also fits 1973-91 Chevy & GMC dually rear

| 110712 | Amber LED/Amber Lens - 1 Pc. / Card |
|--------|-------------------------------------|
| 110713 | Red LED/Red Lens - 1 Pc. / Card     |
| 110714 | Amber LED/Clear Lens - 1 Pc. / Card |
| 110715 | Red LED/Clear Lens - 1 Pc. / Card   |