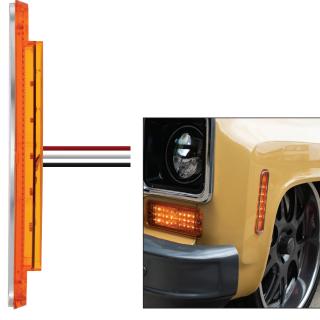

## 15 LED Side Marker Light With Stainless Steel Trim For 1973-80 Chevrolet Truck

- Super bright LED with high quality injection molded acrylic lens
- Dual function, parking light and turn signal
- Polished stainless steel deluxe style trim
- Epoxy coated, fully sealed electronics
- Also fits 1973-91 Chevy & GMC dually rear