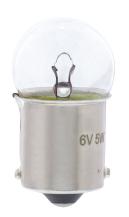

## 3 Candle Power 6V Parking Light Bulb For 1928-48 Ford Car & Truck

- #63 style, 6 volt, single contact with BA15s base
- Typically used on early Fords for cowl lights, parking lights, dash lights

```
A1068 1 Pc. / Bulk
```