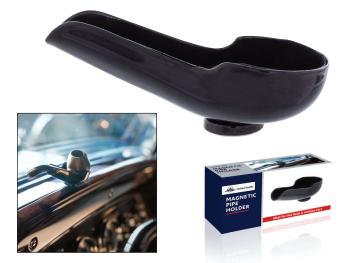

## Black Powder Coated Magnetic Pipe Holder With Felt Liner

- No-Scratch felt lining
- Strong magnetic securely sticks to any metal dashboard
- Keep pipe within easy reach

**C5016** 1 Pc. / Color Box

AN200825 © 2020 United Pacific Industries, All Rights Reserved, Products not shown to scale. Specifications subject to change without notice.